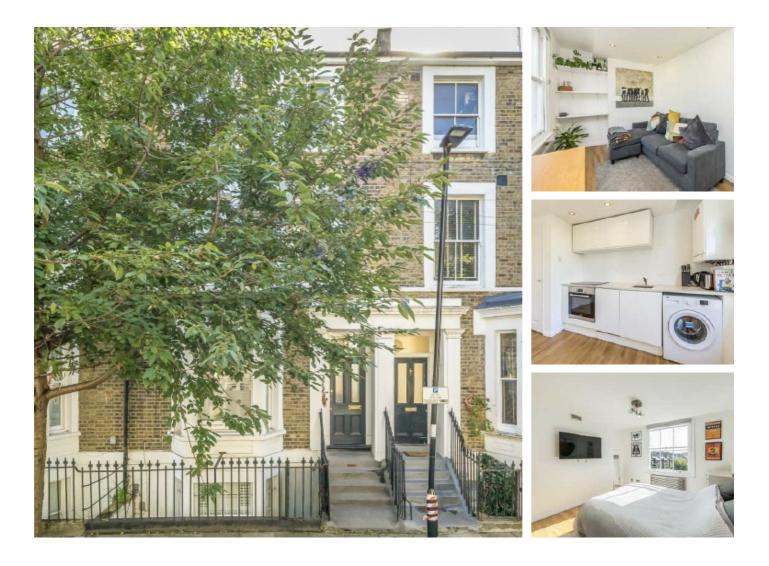

## Kingsdown Road, N19 £500,000

A two double bedroom split-level apartment, set across the upper levels of a Victorian house. This property has an open plan reception room/kitchen, a separate bathroom and storage space in the eaves.

Kingsdown Road is a quiet residential road and is close to Archway underground station (Northern line), as well as a wide variety of shops, cafés and restaurants on nearby Holloway Road.

## Features

Two Double Bedrooms New Wood Flooring Open Plan Kitchen Residential Street Split-Level Share of Freehold