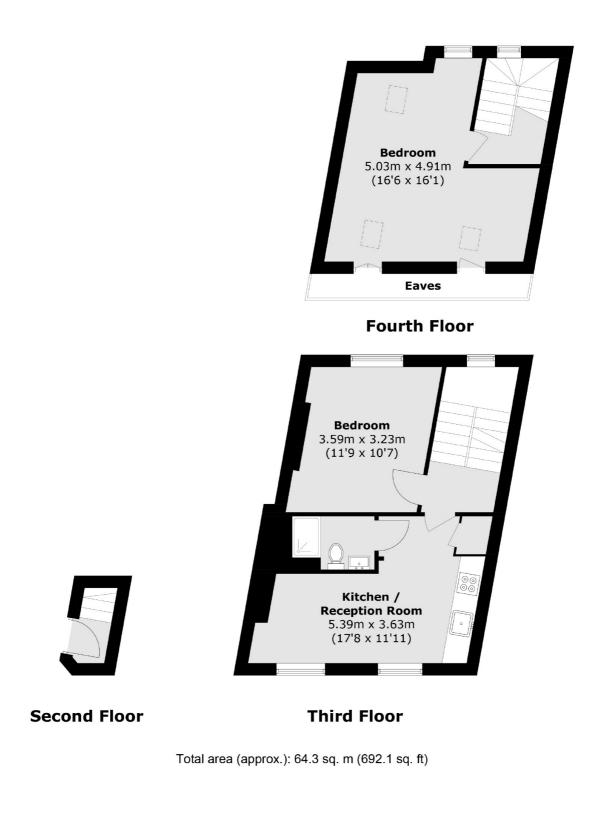

## Kingsdown Road, N19 £500,000

A two double bedroom split-level apartment, set across the upper levels of a Victorian house. This property has an open plan reception room/kitchen, a separate bathroom and storage space in the eaves.

## Features

Two Double Bedrooms New Wood Flooring Open Plan Kitchen Residential Street Split-Level Share of Freehold