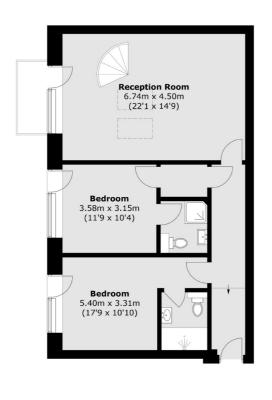

## Empire Square, N7 £750,000

Situated on the third and fourth floor of a contemporary block, this property offers three double bedrooms, a large split-level living area with a separate kitchen and a secluded terrace.

## **Features**

Gated Development Great Transport Links Chain Free Three Double Bedrooms Private Terrace Split-Level

## Empire Square, London, N7

**Third Floor** 

**Fourth Floor** 

Total area (approx.): 141.3 sq. m (1,521.0 sq. ft)

020 7284 0101

Dartmouth Park & Tufnell Park