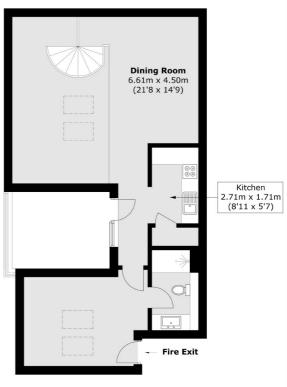

## Empire Square, N7 £750,000

Situated on the third and fourth floor of a contemporary block, this property offers three double bedrooms, a large split-level living area with a separate kitchen and a secluded terrace.

## **Features**

Gated Development Great Transport Links Chain Free Three Double Bedrooms Private Terrace Split-Level

## Empire Square, London, N7

**Third Floor** 

**Fourth Floor** 

Total area (approx.): 141.3 sq. m (1,521.0 sq. ft)

020 7284 0101

Dartmouth Park & Tufnell Park