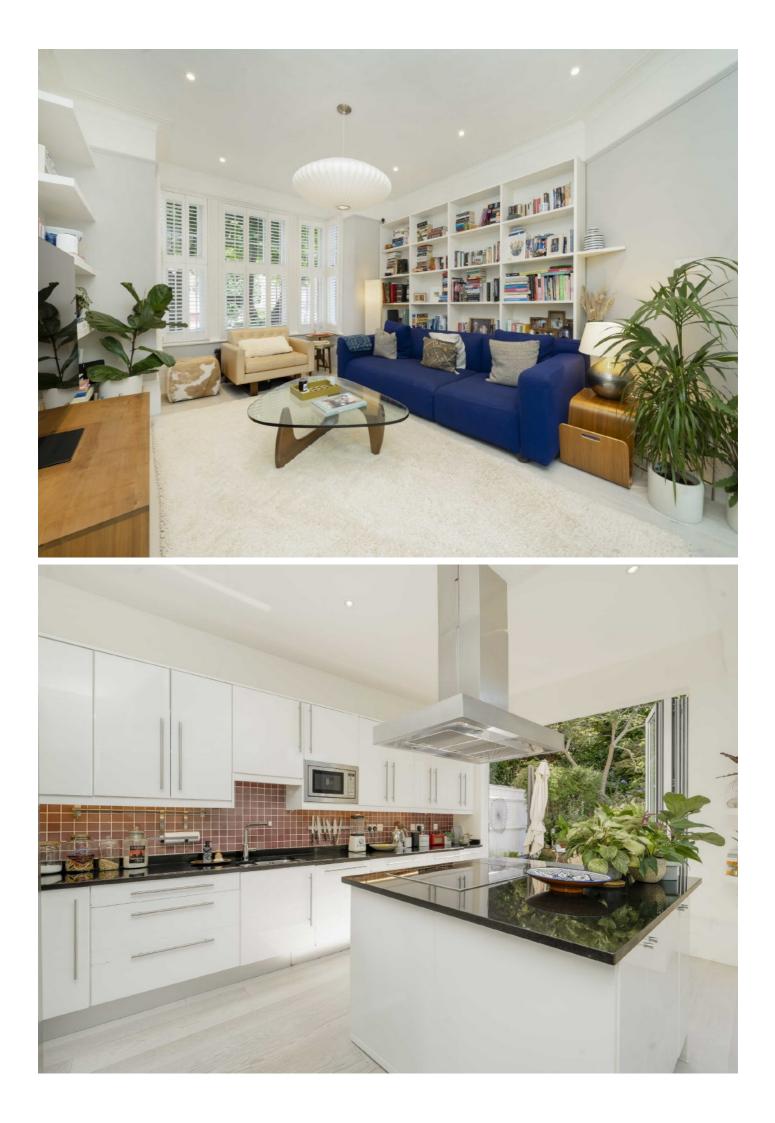

This Victorian terraced house includes a wonderful ground floor double reception room with high-ceilings and period features. Arriving into the kitchen, this area consists of a glass side extension with bi-fold doors leading to the south east facing garden. This floor also has the entrance to the cellar, great for an extra storage space or utility area.