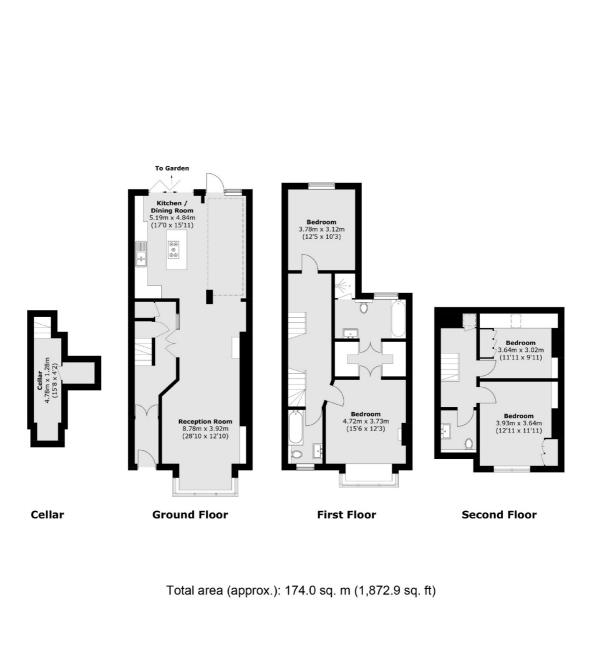

## **Bramshill Gardens, NW5**

An attractive three storey Victorian family house in Dartmouth Park. This house features a large reception room with a bright, open plan kitchen/dining room that looks onto a well-presented, private garden.

This Victorian terraced house includes a wonderful ground floor double reception room with high-ceilings and period features. Arriving into the kitchen, this area consists of a glass side extension with bi-fold doors leading to the south east facing garden. This floor also has the entrance to the cellar, great for an extra storage space or utility area.

Onto the first floor you have two double bedrooms, the primary suite comprised of a double bedroom, a walk-in wardrobe and en suite, as well as a further double bedroom encompassing period features, with wooden shutters, high-ceilings and feature fireplaces present.

The second floor also retains many period features along with two further bedrooms and another bathroom. A loft space is also situated on this floor.

Bramshill Gardens is superbly positioned for the rolling acres of Hampstead Heath, the local shopping facilities and street cafés of York Rise and Swains Lane, and Tufnell Park tube station.