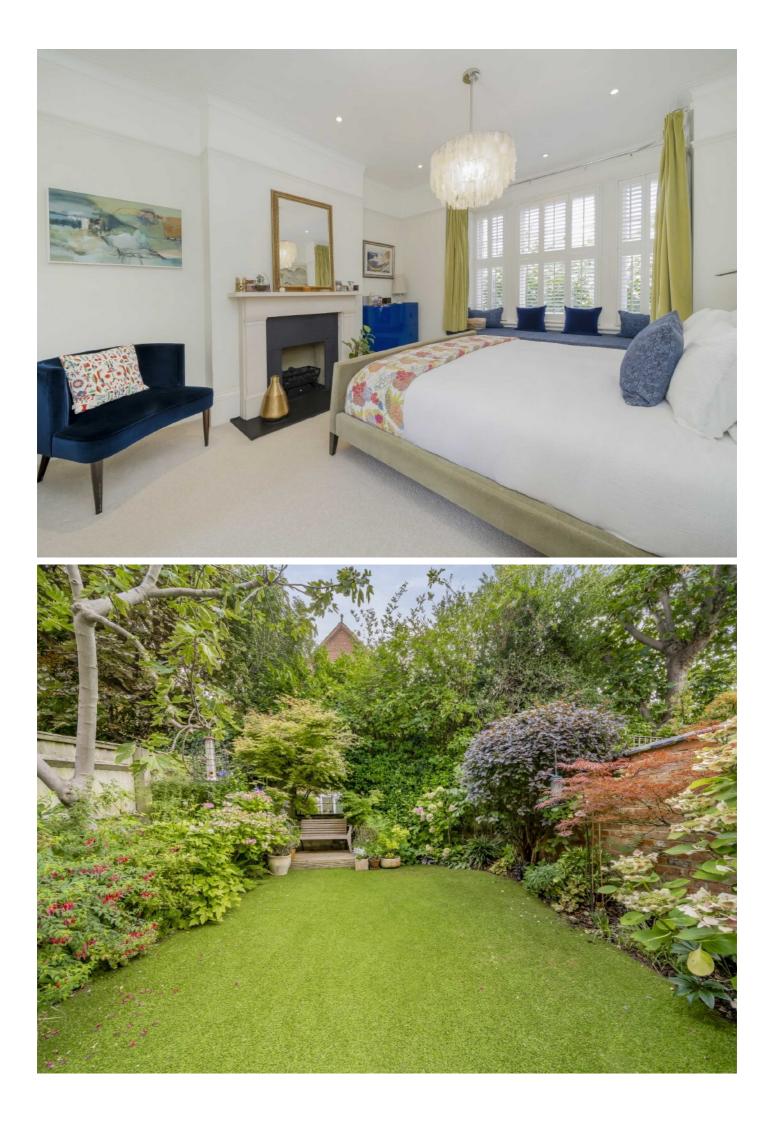

This Victorian terraced house includes a wonderful ground floor double reception room with high-ceilings and period features. Arriving into the kitchen, this area consists of a glass side extension with bi-fold doors leading to the south east facing garden. This floor also has the entrance to the cellar, great for an extra storage space or utility area.

Onto the first floor you have two double bedrooms, the primary suite comprised of a double bedroom, a walk-in wardrobe and en suite, as well as a further double bedroom encompassing period features, with wooden shutters, high-ceilings and feature fireplaces present.

The second floor also retains many period features along with two further bedrooms and another bathroom. A loft space is also situated on this floor.

Bramshill Gardens is superbly positioned for the rolling acres of Hampstead Heath, the local shopping facilities and street cafés of York Rise and Swains Lane, and Tufnell Park tube station.