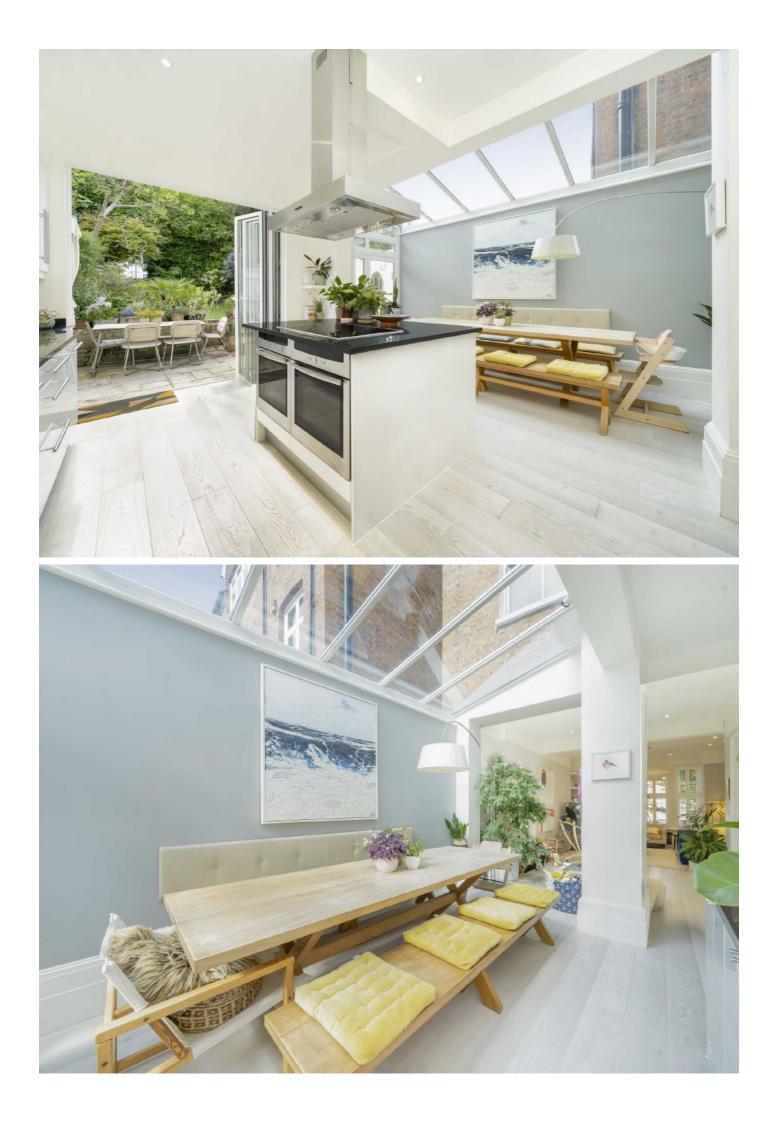

This Victorian terraced house includes a wonderful ground floor double reception room with high-ceilings and period features. Arriving into the kitchen, this area consists of a glass side extension with bi-fold doors leading to the south east facing garden. This floor also has the entrance to the cellar, great for an extra storage space or utility area.