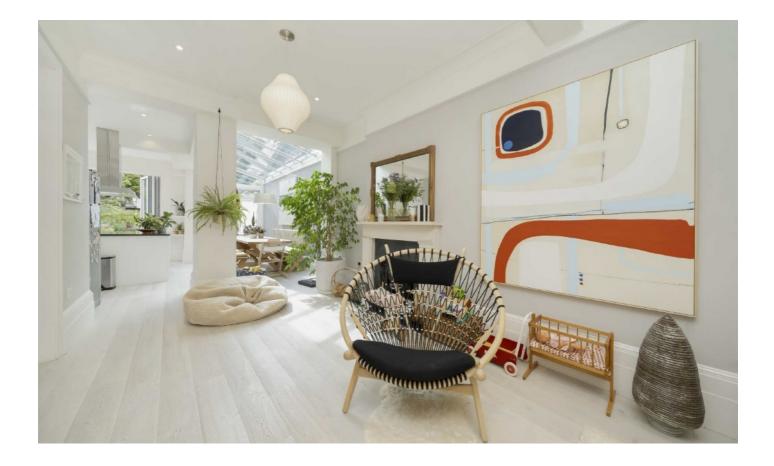

This Victorian terraced house includes a wonderful ground floor double reception room with high-ceilings and period features. Arriving into the kitchen, this area consists of a glass side extension with bi-fold doors leading to the south east facing garden. This floor also has the entrance to the cellar, great for an extra storage space or utility area.