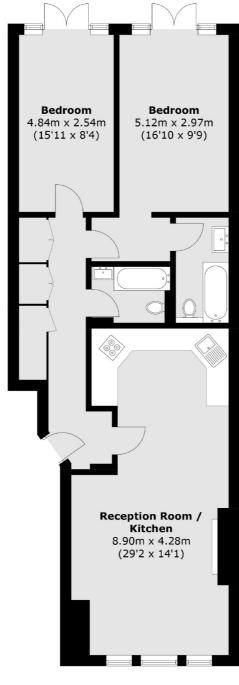

## Tollington Way, N7 £650,000

A spacious two bedroom ground floor flat set within a Victorian conversion. The property has a large open plan reception room/kitchen with a feature fireplace, and a secluded garden, accessible from both bedrooms.

## Tollington Way, London, N7

**Ground Floor** 

Total area (approx.): 87.3 sq. m (939.7 sq. ft)

Dartmouth Park & Tufnell Park

64 Chetwynd Road

020 7284 0101

London

Sales