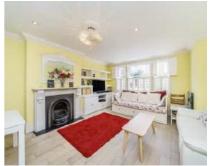

## Tollington Way, N7 £650,000

A spacious two bedroom ground floor flat set within a Victorian conversion. The property has a large open plan reception room/kitchen with a feature fireplace, and a secluded garden, accessible from both bedrooms.

## **Features**

Private Garden Two Double Bedrooms Two Bathrooms Share of Freehold Good Transport Links Victorian conversion