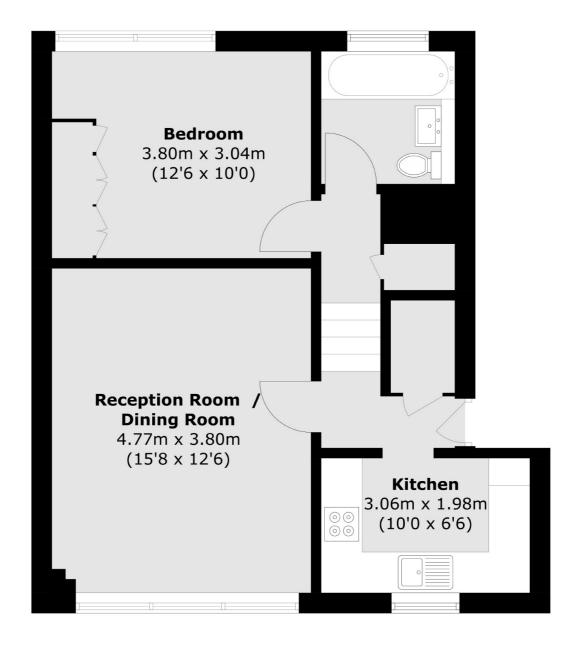

## York Way Estate, N7 £350,000

A large one double bedroom flat in a purpose-built development. This property has a large reception room/dining room, a separate kitchen and there is ample storage throughout.

## York Way Estate, London, N7

Total area (approx.): 49.3 sq. m 530.7 sq. ft)

Dartmouth Park & Tufnell Park

64 Chetwynd Road

020 7284 0101

London

Sales

NW51DE