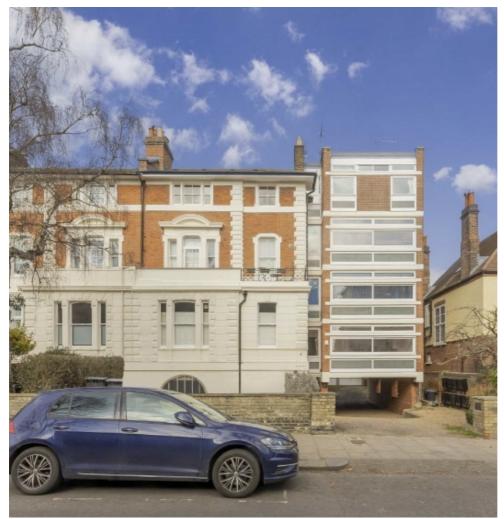

## St. Albans Road, NW5 £400,000

A chain free one bedroom apartment with an open plan kitchen in a Victorian conversion, directly opposite Hampstead Heath. This apartment has a private entrance and also has access to a shared garden.

St. Albans Road is situated moments away from the cafés and local shopping facilities of Swains Lane and is close to multiple transport links, including Tufnell Park station (Northern line) and Gospel Oak overground station.