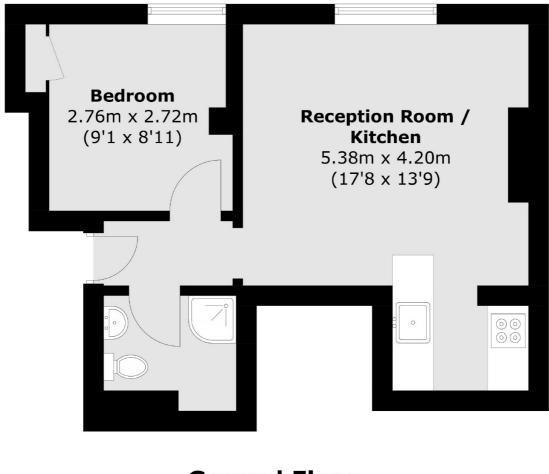

## St. Albans Road, London, NW5

**Ground Floor** 

Total area (approx.): 33.4 sq. m (359.5 sq. ft)

Dartmouth Park & Tufnell Park

64 Chetwynd Road

020 7284 0101

London

Sales