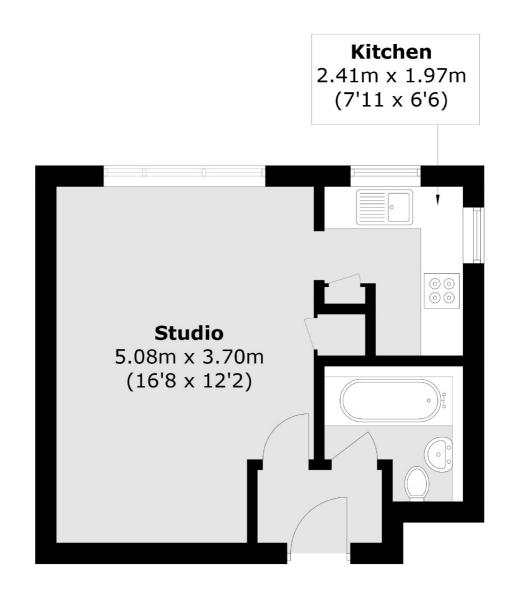

## York Way Estate, London, N7

Total area (approx.): 28.8 sq. m (310 sq. ft)

Dartmouth Park & Tufnell Park

64 Chetwynd Road

020 7284 0101

London

Sales

NW51DE