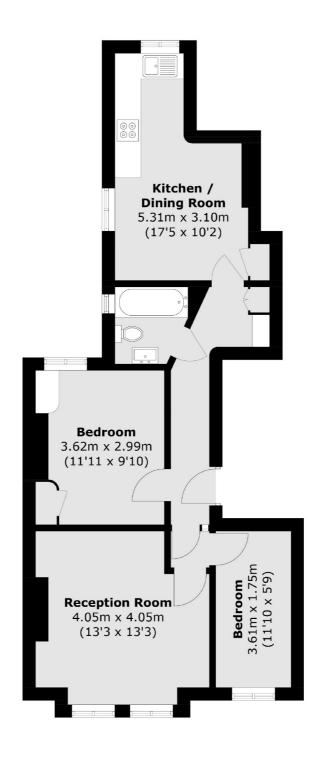

## Hargrave Road, N19 £450,000

A charming two double bedroom top floor apartment, situated in an attractive Victorian mansion block. The apartment offers ample living space, including a large reception room, complete with original period features.

## Hargrave Road, London, N19

Total area (approx.): 58.6 sq. m (630.8 sq. ft)

Dartmouth Park & Tufnell Park

64 Chetwynd Road

020 7284 0101

London

Sales

NW51DE