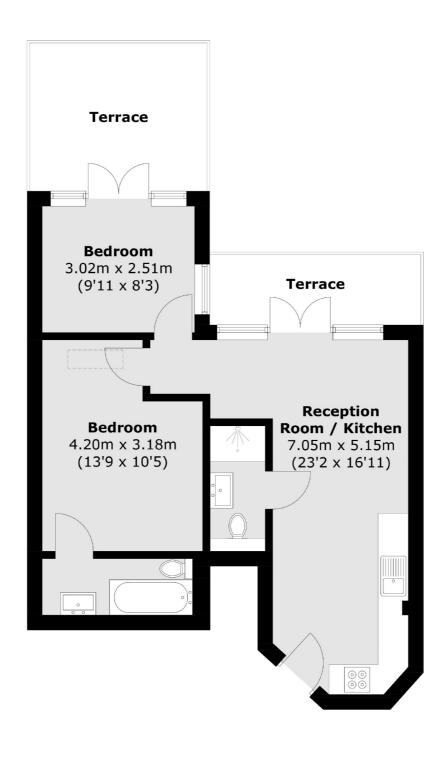

## Hornsey Road, N19 £450,000

A well-presented two bedroom ground floor apartment set in a terraced Victorian building. This property offers open plan living and two terraces, with direct access from the reception room and one of the bedrooms.

## Hornsey Road, London, N19

Total area (approx.): 49.8 sq. m (536.0 sq. ft) Terrace: 16.2 sq. m (174.4 sq. ft)

Dartmouth Park & Tufnell Park

64 Chetwynd Road

020 7284 0101

London

Sales

NW51DE