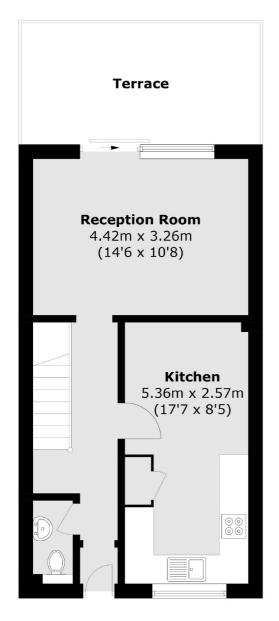

## Corporation Street, London, N7

**First Floor** 

**Second Floor** 

Total area (approx.): 79.1 sq. m (851.4 sq. ft) Terrace area (approx.): 12.6 sq. m (135.6 sq. ft)

020 7284 0101