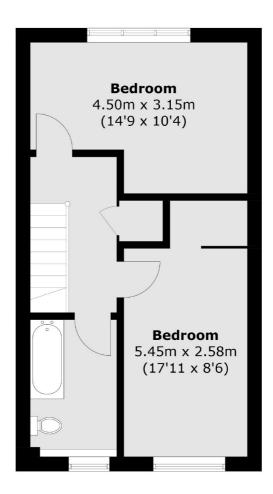

## Corporation Street, London, N7

**First Floor** 

**Second Floor** 

Total area (approx.): 79.1 sq. m (851.4 sq. ft) Terrace area (approx.): 12.6 sq. m (135.6 sq. ft)

020 7284 0101