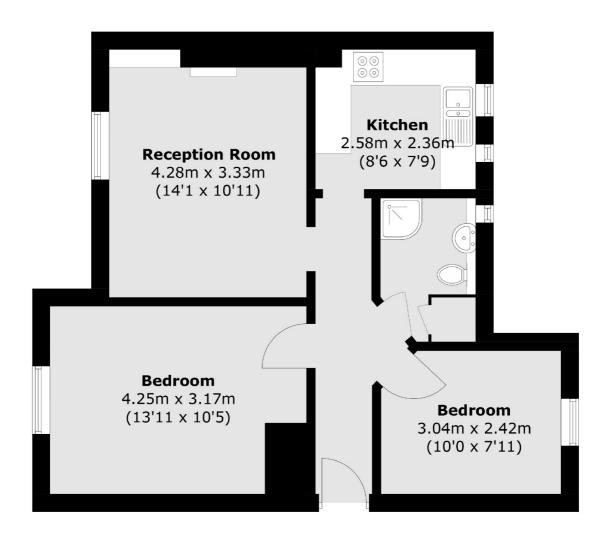

## Croftdown Road, NW5 £500,000

A lovely two bedroom property on one of Dartmouth Park's premium roads. The property has a large reception room with wooden floors and period features, a separate kitchen and access to a communal garden.

## Croftdown Road, London, NW5

Total area (approx.): 53.3 sq. m (573.7 sq. ft)

020 7284 0101