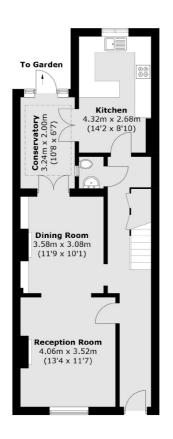

### Sussex Way, N7

Having been a family home for decades, the property could do with modernisation throughout and provides an excellent development opportunity.

Entering the property on the ground floor, there are two reception rooms, a separate kitchen and a conservatory, which has direct access to the private garden. The ground floor also has a separate WC.

### Sussex Way, London, N7

**Ground Floor** 

**First Floor** 

**Second Floor** 

Total area (approx.): 151.5 sq. m (1,630.8 sq. ft)

020 7284 0101