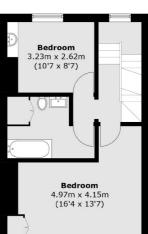

On the first floor are two bedrooms and a bathroom, and on the second floor are a further two bedrooms, a bathroom and access to loft space.

### Sussex Way, London, N7

**Ground Floor** 

**First Floor** 

**Second Floor** 

Total area (approx.): 151.5 sq. m (1,630.8 sq. ft)

020 7284 0101