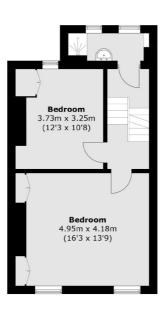

On the first floor are two bedrooms and a bathroom, and on the second floor are a further two bedrooms, a bathroom and access to loft space.

### Sussex Way, London, N7

**Ground Floor** 

**First Floor** 

**Second Floor** 

Total area (approx.): 151.5 sq. m (1,630.8 sq. ft)

020 7284 0101