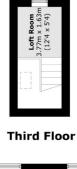

On the first floor are two bedrooms and a bathroom, and on the second floor are a further two bedrooms, a bathroom and access to loft space.

### Sussex Way, London, N7

**Ground Floor** 

**First Floor** 

**Second Floor** 

Total area (approx.): 151.5 sq. m (1,630.8 sq. ft)

020 7284 0101