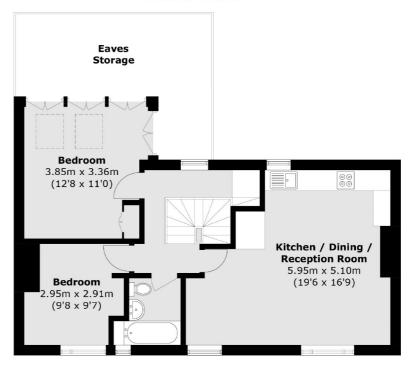

#### **Third Floor**

**First Floor** 

**Second Floor** 

Total area (approx.): 109.6 sq. m (1,179.7 sq. ft) (Excluding Eaves Storage & Void)

020 7284 0101