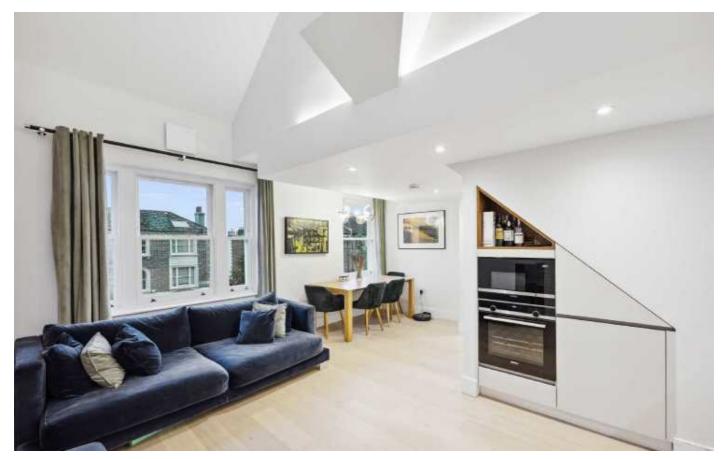

## Dartmouth Park Road, NW5

On the second floor of this detached Victorian house you have two bedrooms, a bathroom and an open plan kitchen/reception room.

Leading up the stairwell onto the third floor you will find the principal bedroom. The property is finished to a high standard with modernised features and underfloor heating throughout.