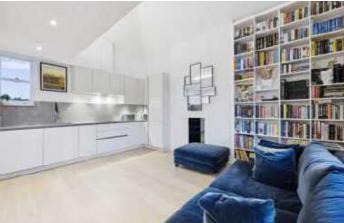

## Dartmouth Park Road, NW5

On the second floor of this detached Victorian house you have two bedrooms, a bathroom and an open plan kitchen/reception room.

Leading up the stairwell onto the third floor you will find the principal bedroom. The property is finished to a high standard with modernised features and underfloor heating throughout.