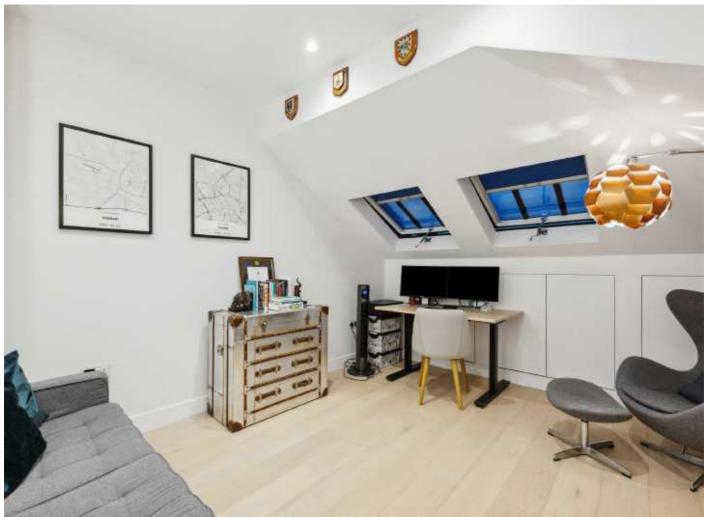

## Dartmouth Park Road, NW5

On the second floor of this detached Victorian house you have two bedrooms, a bathroom and an open plan kitchen/reception room.

Leading up the stairwell onto the third floor you will find the principal bedroom. The property is finished to a high standard with modernised features and underfloor heating throughout.