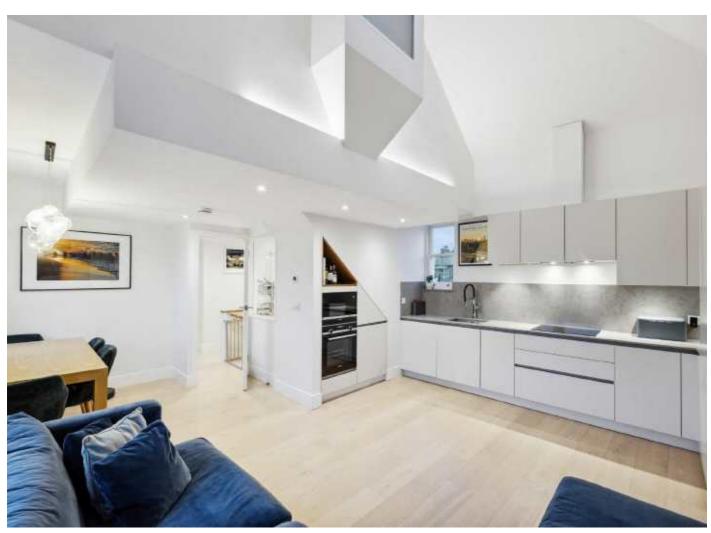

## Dartmouth Park Road, NW5

On the second floor of this detached Victorian house you have two bedrooms, a bathroom and an open plan kitchen/reception room.

Leading up the stairwell onto the third floor you will find the principal bedroom. The property is finished to a high standard with modernised features and underfloor heating throughout.