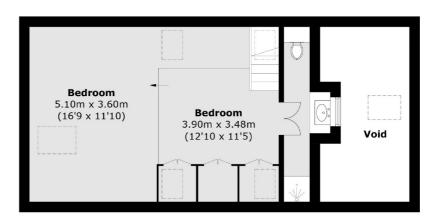

#### **Third Floor**

**First Floor** 

**Second Floor** 

Total area (approx.): 109.6 sq. m (1,179.7 sq. ft) (Excluding Eaves Storage & Void)

020 7284 0101