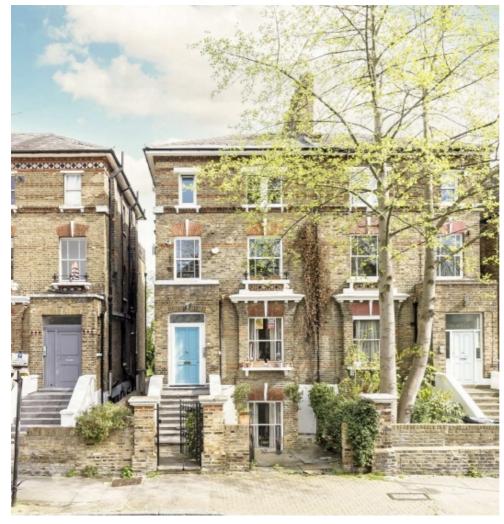

## Middleton Grove, N7 £775,000

A well-presented three bedroom apartment, arranged over the top two floors of a terraced Victorian house. This property is decorated to a good standard throughout and offers an east facing roof terrace and a shared garden.

Middleton Grove is a residential road with direct routes to Camden Town, Kings Cross/St Pancras and Coal Drops Yard shopping complex. Caledonian Road station (Piccadilly line) is within half a mile.