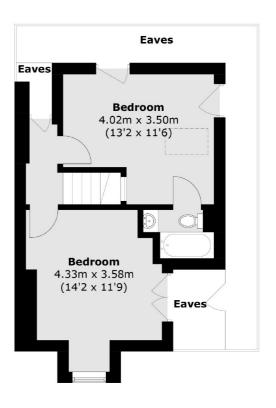

## Middleton Grove, London, N7

**Third Floor** 

**First Floor** 

Total area (approx.): 91.5 sq. m (985.0 sq. ft) Terrace area (approx.): 7.7 sq. m (82.9 sq. ft) (Excluding Eaves)

Dartmouth Park & Tufnell Park