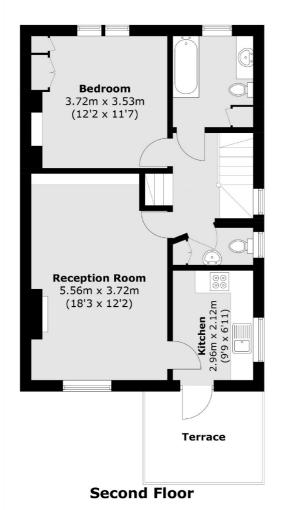

## Middleton Grove, London, N7

**Third Floor** 

**First Floor** 

Total area (approx.): 91.5 sq. m (985.0 sq. ft) Terrace area (approx.): 7.7 sq. m (82.9 sq. ft) (Excluding Eaves)

Dartmouth Park & Tufnell Park