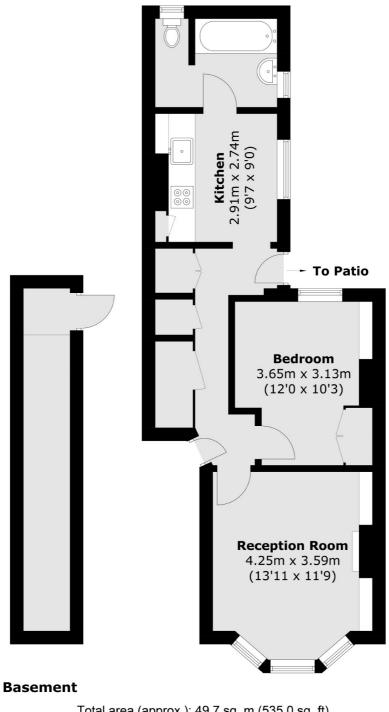

## Marlborough Road, London, N19

Total area (approx.): 49.7 sq. m (535.0 sq. ft) (Excluding Basement)

Dartmouth Park & Tufnell Park 64 Chetwynd Road London NW5 1DE Sales 020 7284 0101 Energy Rating: D. We aim to make our particulars both accurate and reliable. However they are not guaranteed; nor do they form part of an offer or contract. If you require clarification on any points then please contact us, especially if you're traveling some distance to view. Please note that appliances and heating systems have not been tested and therefore no warranties can be given as to their good working order.