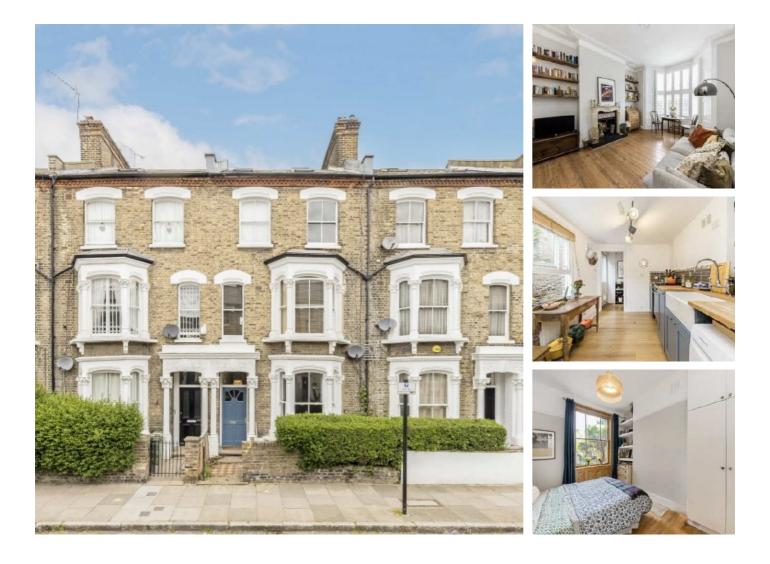

## Marlborough Road, N19 £450,000

A beautifully presented one bedroom ground floor flat with a private patio garden. This property has a stunning reception room with a feature fireplace, a separate kitchen and wooden floors throughout.

### Features

Private Patio Residential Road Wooden Floors Throughout Close to Local Amenities Good Transport Links Victorian Conversion