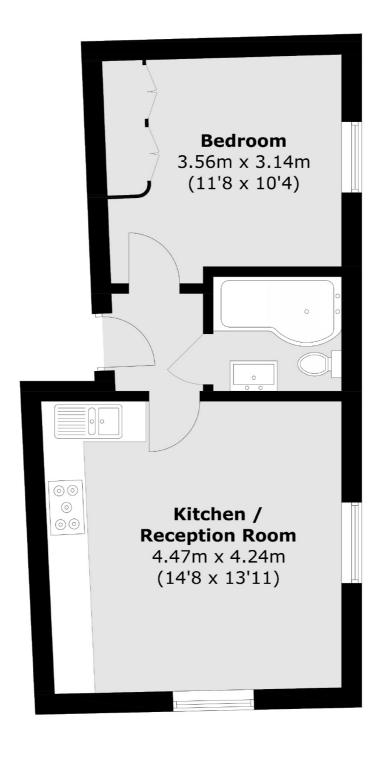

## Axminster Road, London, N7

Total area (approx.): 36.4 sq. m (391.8 sq. ft)

Dartmouth Park & Tufnell Park

64 Chetwynd Road

020 7284 0101

London

Sales

NW51DE