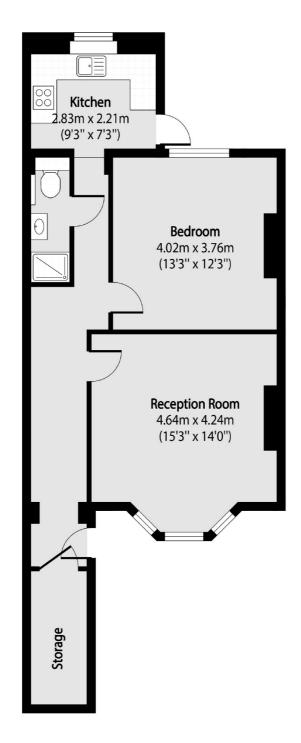

## Tufnell Park Road, London, N7

Total area (approx): 59.93 sq m (645 sq. ft)

Dartmouth Park & Tufnell Park

64 Chetwynd Road

020 7284 0101

London

Sales

NW51DE