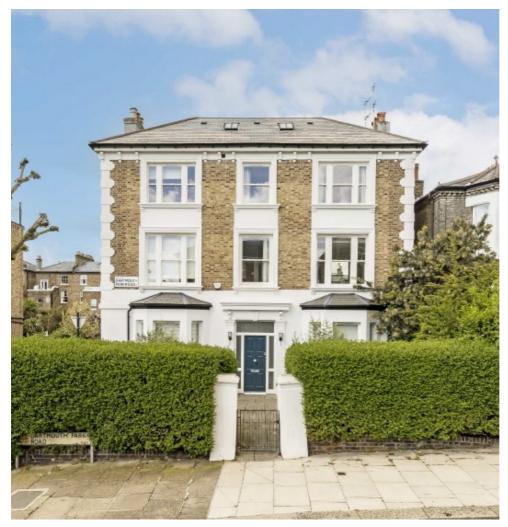

## Dartmouth Park Road, NW5 £1,100,000

Situated on one of Dartmouth Park's most sought after streets, a two double bedroom, first floor apartment in a detached corner property, beautifully restored to its original Victorian state.

Dartmouth Park Road is a quiet tree-lined avenue of Victorian villas. Hampstead Heath and Parliament Hill Fields, with their panoramic views over London, are less than a five minute walk away.