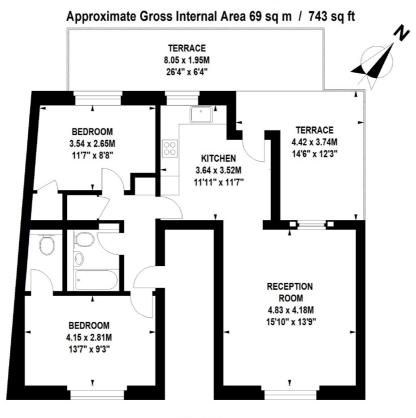

### Dartmouth Park Road, NW5

**First Floor** 

Floor Plan produced for Private by Mays Floorplans © . Tel 020 3397 4594
Illustration for identification purposes only, not to scale
All measurements are maximum, and include wardrobes and window bays where applicable