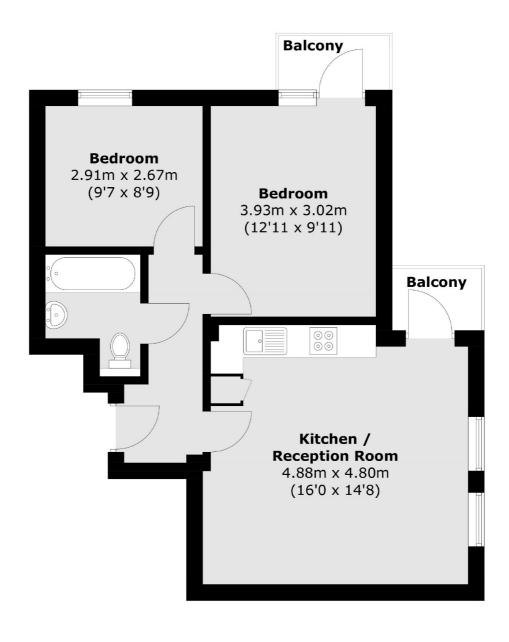

## Hercules Place, London, N7

Total area (approx.): 52.3 sq. m (562.9 sq. ft) Balcony (approx.): 3.9 sq. m (42.0 sq. ft)

Dartmouth Park & Tufnell Park

64 Chetwynd Road

020 7284 0101

London

Sales

NW51DE