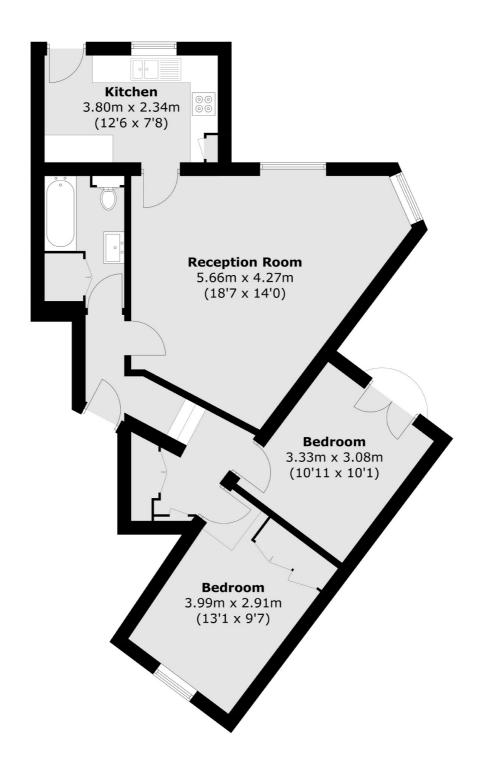

## **Tabley Road, N7** £650,000

A beautifully presented split-level two double bedroom flat with a private garden. Set within a Victorian terraced house, this share of freehold property has a popular layout, with the garden directly off the kitchen and the spacious reception room.

## **Features**

Two Double Bedrooms Separate Kitchen Split-Level Private Garden Share of Freehold Victorian Conversion

## Tabley Road, London, N7

Total area (approx.): 72.1 sq. m (776.1 sq. ft)

Dartmouth Park & Tufnell Park

64 Chetwynd Road

020 7284 0101

London

Sales

NW51DE