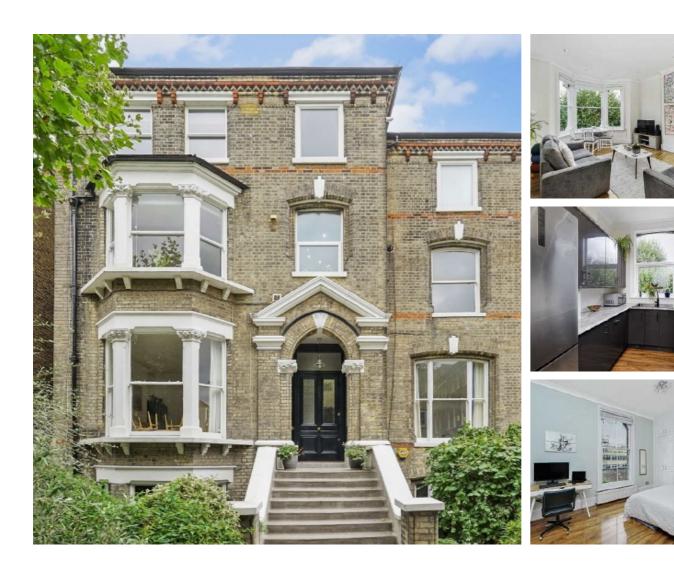

## Hartham Road, N7 £850,000

A superbly presented three bedroom apartment on the first floor of a detached Victorian house. This property has recently been refurbished to a high standard throughout and benefits from a large shared garden.

Hartham Road is a quiet residential road with direct routes to Camden Town, Kings Cross/St Pancras and Coal Drops Yard shopping complex. Caledonian Road station (Piccadilly line) is within half a mile.

#### Features

Three Bedrooms Reception/Dining Room Separate Kitchen Share of Freehold Shared Garden Chain Free