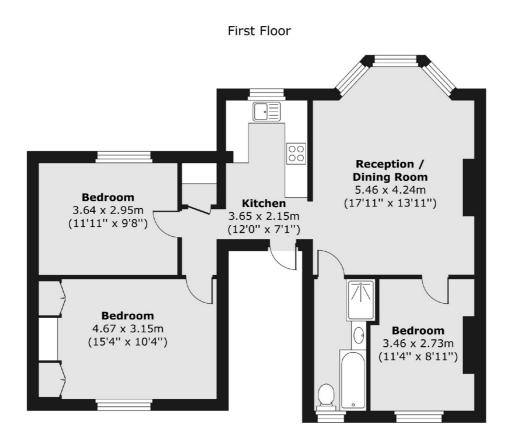

### Hartham Road, London, N7

Total area (approx.) 74.06 sq. m (797 sq. ft)

Dartmouth Park & Tufnell Park 64 Chetwynd Road London NW5 1DE Sales 020 7284 0101 Energy Rating: D. We aim to make our particulars both accurate and reliable. However they are not guaranteed; nor do they form part of an offer or contract. If you require clarification on any points then please contact us, especially if you're traveling some distance to view. Please note that appliances and heating systems have not been tested and therefore no warranties can be given as to their good working order.