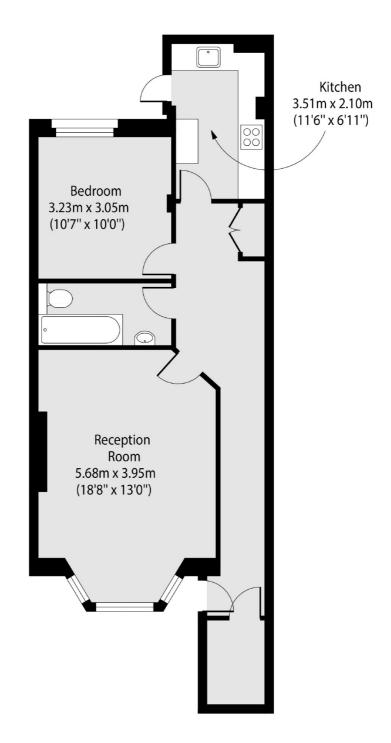

## Marlborough Road, London, N19

Total area (approx): 59.04 sq m (636 sq. ft)

Dartmouth Park & Tufnell Park

64 Chetwynd Road

020 7284 0101

London

Sales

NW51DE