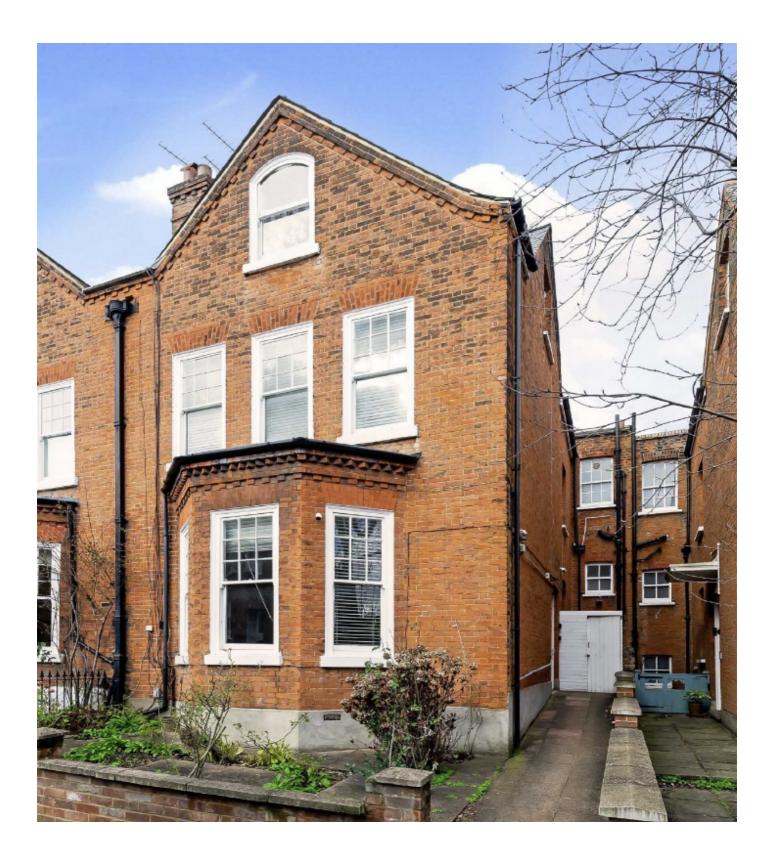

## **Croftdown Road, NW5**

A linked semi-detached Victorian house on the market for the first time in over 60 years, situated in the heart of Dartmouth Park. This rarely available 2828 sq ft house is the perfect opportunity to redesign and renovate into a modern family home.

This grand three storey property has retained an abundance of original period detailing, including fireplaces, ceiling cornicing and ceiling roses. The ground floor features two generous reception rooms with extremely lateral proportions, a dining room and a separate kitchen and shower room. On the first floor are two larger than average double bedrooms. The front bedroom has three large sash windows and fitted wardrobes. The rear bedroom has two large windows overlooking the garden and fitted wardrobes. The top floor has two spacious bedrooms with fitted storage in both rooms, and the rear bedroom offers rooftop views up to Highgate. There is a fifth bedroom in the basement which has the potential to be extended. There is a secluded garden off the dining room at the rear of the property.