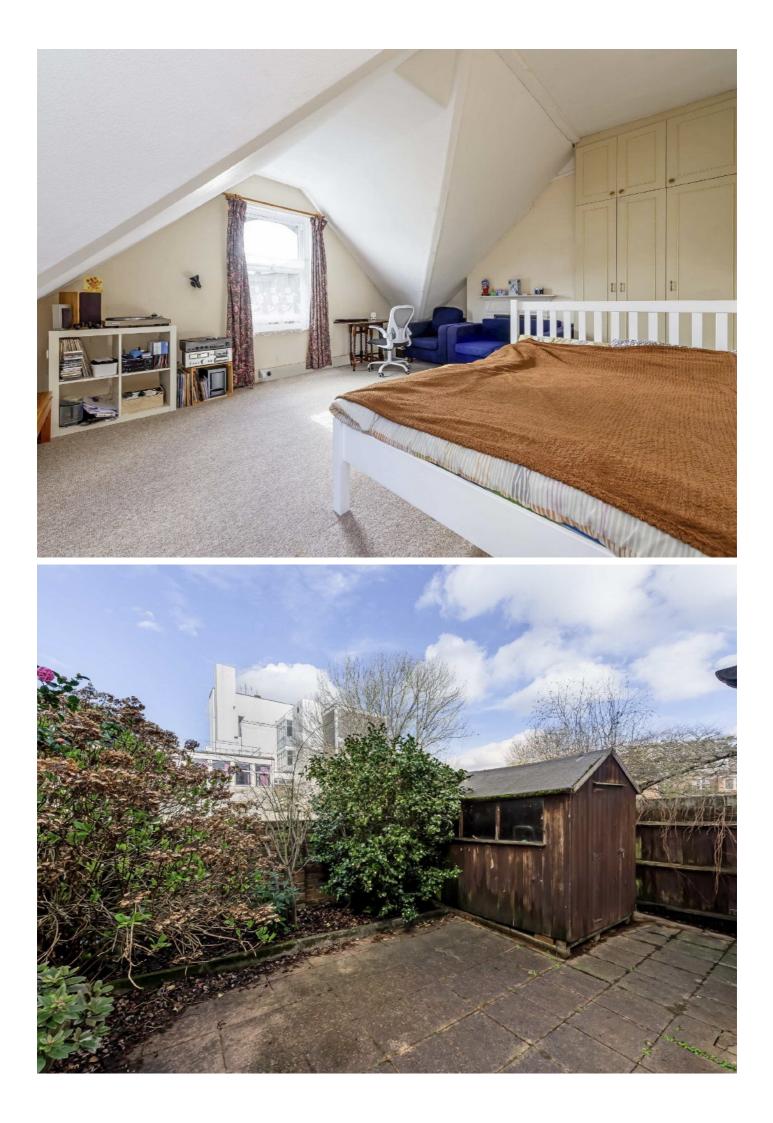

This grand three storey property has retained an abundance of original period detailing, including fireplaces, ceiling cornicing and ceiling roses. The ground floor features two generous reception rooms with extremely lateral proportions, a dining room and a separate kitchen and shower room. On the first floor are two larger than average double bedrooms. The front bedroom has three large sash windows and fitted wardrobes. The rear bedroom has two large windows overlooking the garden and fitted wardrobes. The top floor has two spacious bedrooms with fitted storage in both rooms, and the rear bedroom offers rooftop views up to Highgate. There is a fifth bedroom in the basement which has the potential to be extended. There is a secluded garden off the dining room at the rear of the property.

Croftdown Road is only 120 yards from the rolling acres of Hampstead Heath, close to the charming local shops and street cafés of York Rise and Swains Lane, and is within walking distance of Tufnell Park tube station.