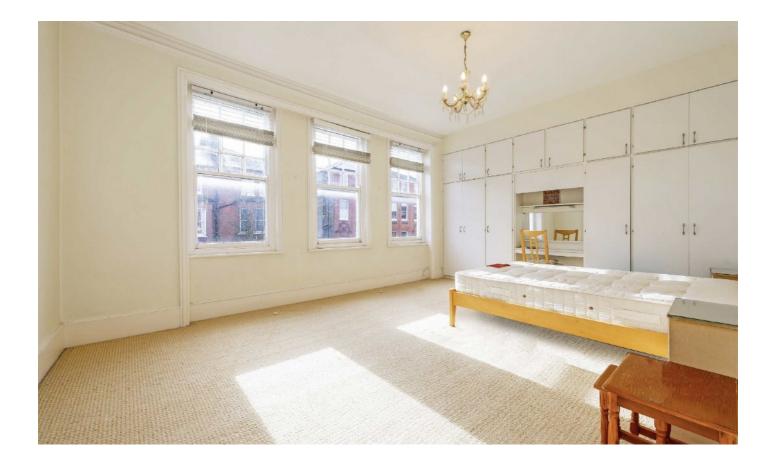

This grand three storey property has retained an abundance of original period detailing, including fireplaces, ceiling cornicing and ceiling roses. The ground floor features two generous reception rooms with extremely lateral proportions, a dining room and a separate kitchen and shower room. On the first floor are two larger than average double bedrooms. The front bedroom has three large sash windows and fitted wardrobes. The rear bedroom has two large windows overlooking the garden and fitted wardrobes. The top floor has two spacious bedrooms with fitted storage in both rooms, and the rear bedroom offers rooftop views up to Highgate. There is a fifth bedroom in the basement which has the potential to be extended. There is a secluded garden off the dining room at the rear of the property.