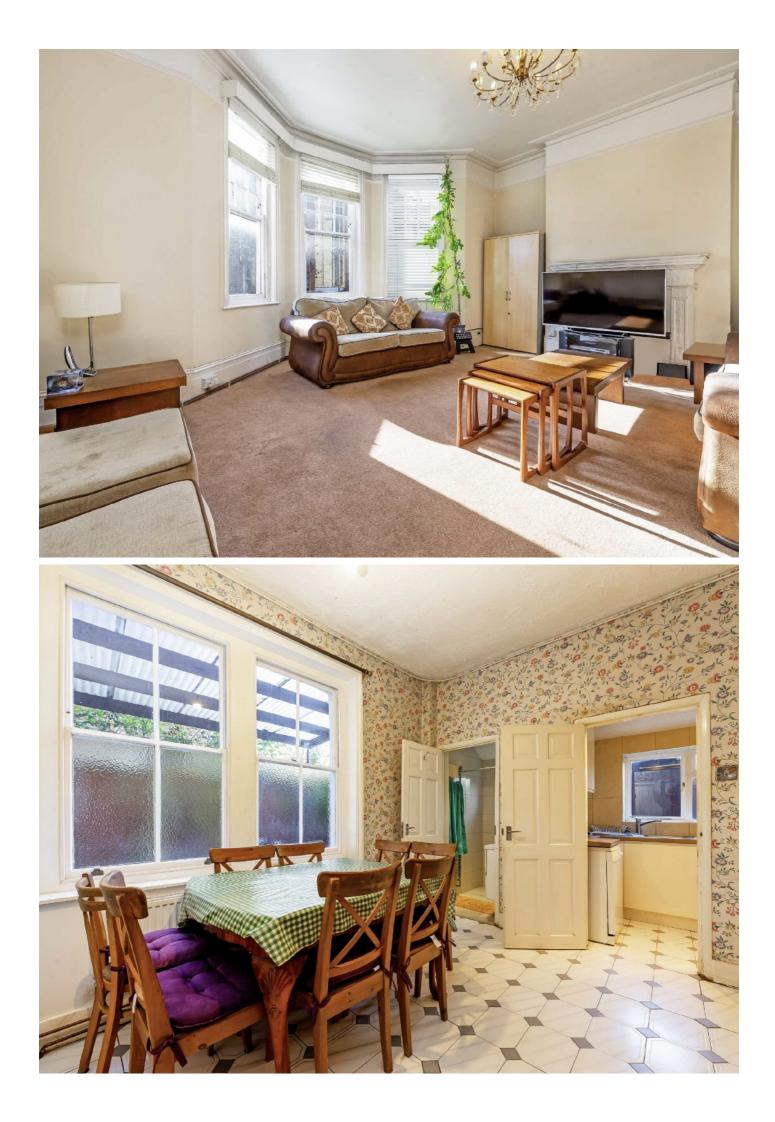

This grand three storey property has retained an abundance of original period detailing, including fireplaces, ceiling cornicing and ceiling roses. The ground floor features two generous reception rooms with extremely lateral proportions, a dining room and a separate kitchen and shower room. On the first floor are two larger than average double bedrooms. The front bedroom has three large sash windows and fitted wardrobes. The rear bedroom has two large windows overlooking the garden and fitted wardrobes. The top floor has two spacious bedrooms with fitted storage in both rooms, and the rear bedroom offers rooftop views up to Highgate. There is a fifth bedroom in the basement which has the potential to be extended. There is a secluded garden off the dining room at the rear of the property.