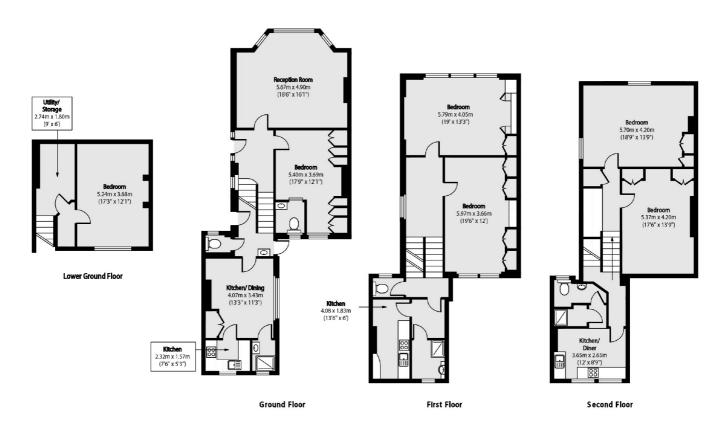

## **Croftdown Road, NW5**

A linked semi-detached Victorian house on the market for the first time in over 60 years, situated in the heart of Dartmouth Park. This rarely available 2828 sq ft house is the perfect opportunity to redesign and renovate into a modern family home.

This grand three storey property has retained an abundance of original period detailing, including fireplaces, ceiling cornicing and ceiling roses. The ground floor features two generous reception rooms with extremely lateral proportions, a dining room and a separate kitchen and shower room. On the first floor are two larger than average double bedrooms. The front bedroom has three large sash windows and fitted wardrobes. The rear bedroom has two large windows overlooking the garden and fitted wardrobes. The top floor has two spacious bedrooms with fitted storage in both rooms, and the rear bedroom offers rooftop views up to Highgate. There is a fifth bedroom in the basement which has the potential to be extended. There is a secluded garden off the dining room at the rear of the property.

## Croftdown Road, London, NW5

Total area (approx):

262.73 sq m (2828 sq. ft)

Dartmouth Park & Tufnell Park 64 Chetwynd Road London NW5 1DE Sales 020 7284 0101 Energy Rating: D. We aim to make our particulars both accurate and reliable. However they are not guaranteed; nor do they form part of an offer or contract. If you require clarification on any points then please contact us, especially if you're traveling some distance to view. Please note that appliances and heating systems have not been tested and therefore no warranties can be given as to their good working order.