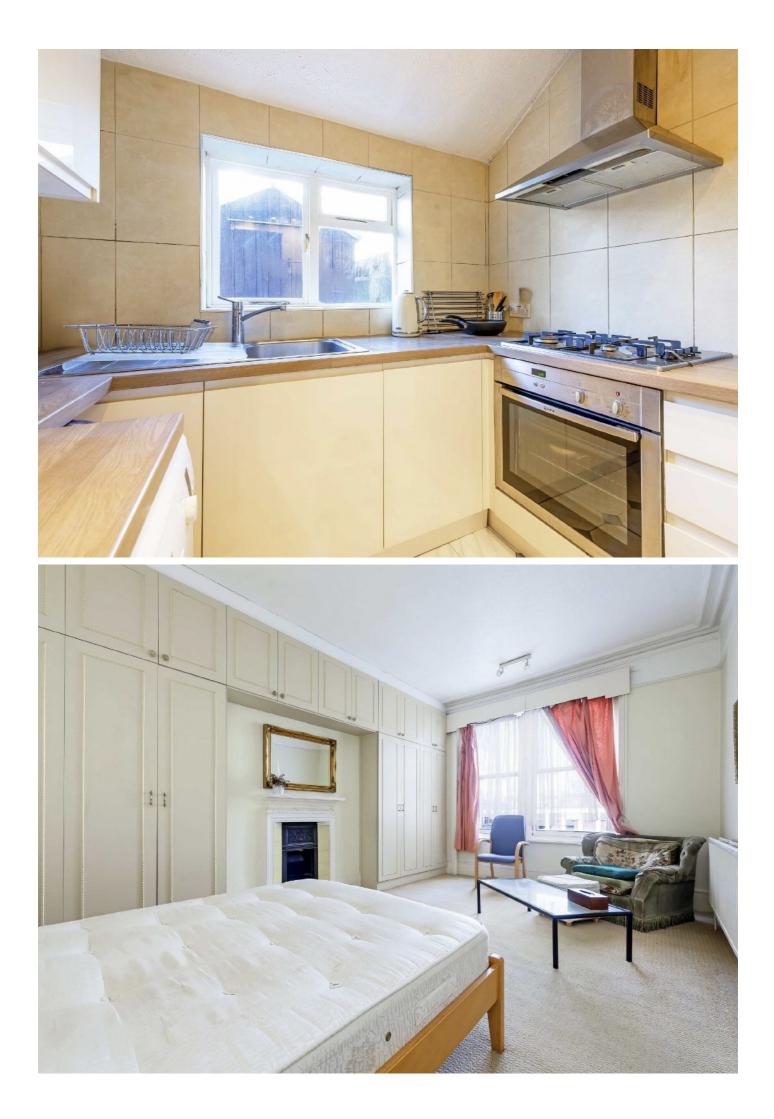

This grand three storey property has retained an abundance of original period detailing, including fireplaces, ceiling cornicing and ceiling roses. The ground floor features two generous reception rooms with extremely lateral proportions, a dining room and a separate kitchen and shower room. On the first floor are two larger than average double bedrooms. The front bedroom has three large sash windows and fitted wardrobes. The rear bedroom has two large windows overlooking the garden and fitted wardrobes. The top floor has two spacious bedrooms with fitted storage in both rooms, and the rear bedroom offers rooftop views up to Highgate. There is a fifth bedroom in the basement which has the potential to be extended. There is a secluded garden off the dining room at the rear of the property.