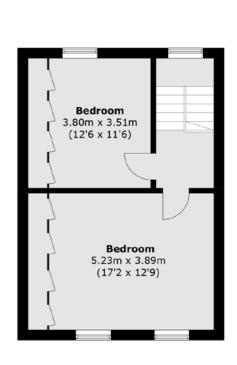

There is a large open plan kitchen and dining room with underfloor heating and bespoke floor-to-ceiling double glazed sliding doors, leading out to the landscaped garden.

Following up to the first floor there is a large principal bedroom with an en suite, high ceilings and wall-to-wall fitted wardrobes. There is also a study with views over the gardens which could be used as a further bedroom, as well as a separate family bathroom. The upper floors have an additional two bedrooms with built-in wardrobes.

## Key features

Four Bedrooms
Double Reception Room
Open Plan Kitchen
Premium Location
Landscaped Garden
Close to the Heath

**Ground Floor** 

First Floor

**Second Floor** 

Energy Rating: D. We aim to make our particulars both accurate and reliable. However they are not guaranteed; nor do they form part of an offer or contract. If you require clarification on any points then please contact us, especially if you're traveling some distance to view. Please note that appliances and heating systems have not been tested and therefore no warranties can be given as to their good working order.