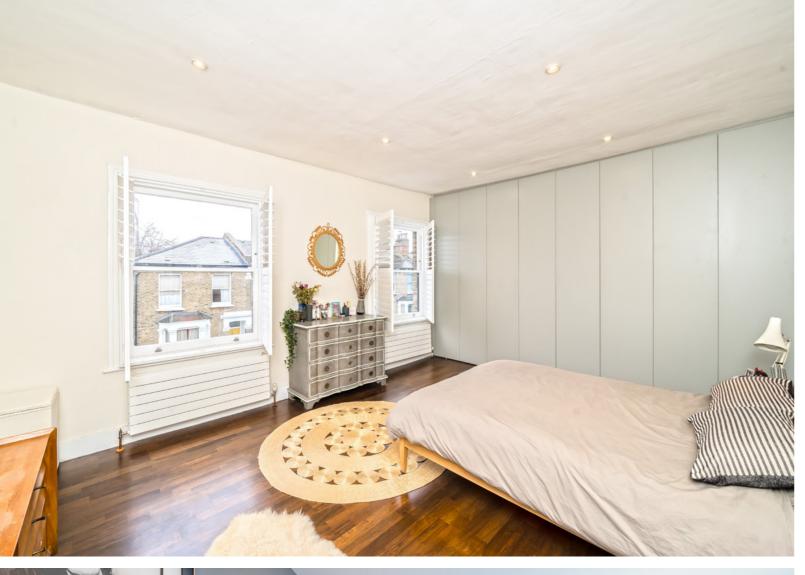

There is a large open plan kitchen and dining room with underfloor heating and bespoke floor-to-ceiling double glazed sliding doors, leading out to the landscaped garden.

Following up to the first floor there is a large principal bedroom with an en suite, high ceilings and wall-to-wall fitted wardrobes. There is also a study with views over the gardens which could be used as a further bedroom, as well as a separate family bathroom. The upper floors have an additional two bedrooms with built-in wardrobes.