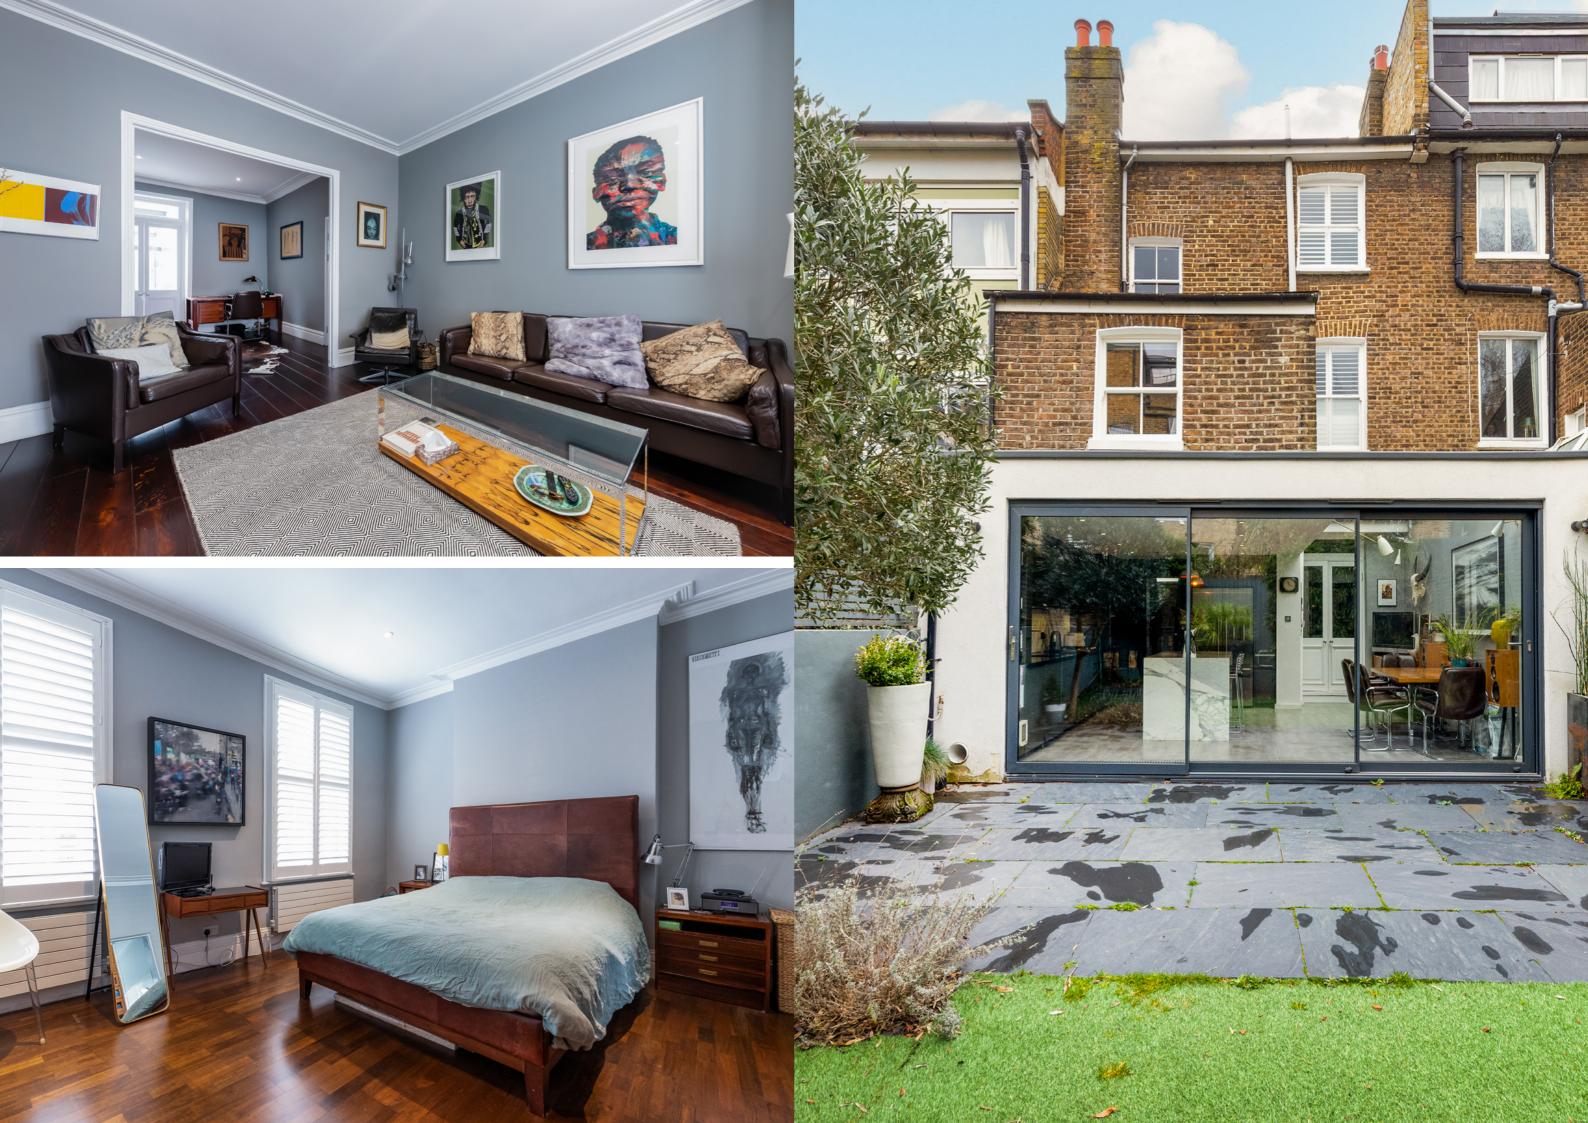

### About the property

A stunning four bedroom family home that has been beautifully refurbished throughout.

On the ground floor there is a double reception room that has been opened up to allow for a bright and spacious entertaining space, with a characterful bay window.

There is a large open plan kitchen and dining room with underfloor heating and bespoke floor-to-ceiling double glazed sliding doors, leading out to the landscaped garden.

Following up to the first floor there is a large principal bedroom with an en suite, high ceilings and wall-to-wall fitted wardrobes. There is also a study with views over the gardens which could be used as a further bedroom, as well as a separate family bathroom. The upper floors have an additional two bedrooms with built-in wardrobes.