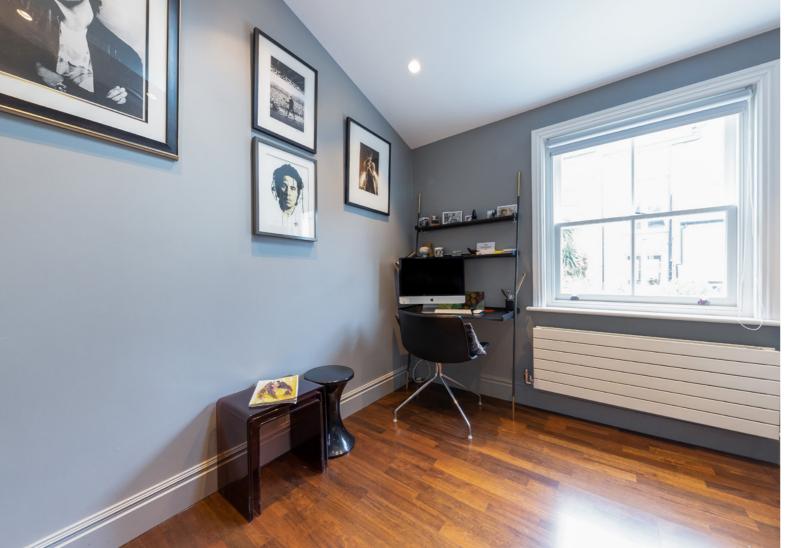

There is a large open plan kitchen and dining room with underfloor heating and bespoke floor-to-ceiling double glazed sliding doors, leading out to the landscaped garden.

Following up to the first floor there is a large principal bedroom with an en suite, high ceilings and wall-to-wall fitted wardrobes. There is also a study with views over the gardens which could be used as a further bedroom, as well as a separate family bathroom. The upper floors have an additional two bedrooms with built-in wardrobes.