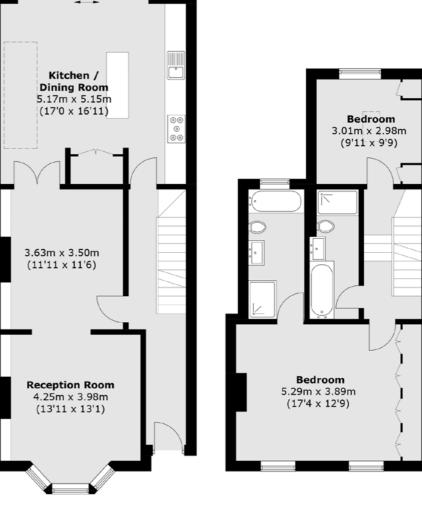

### About the property

A stunning four bedroom family home that has been beautifully refurbished throughout.

On the ground floor there is a double reception room that has been opened up to allow for a bright and spacious entertaining space, with a characterful bay window.

There is a large open plan kitchen and dining room with underfloor heating and bespoke floor-to-ceiling double glazed sliding doors, leading out to the landscaped garden.

Following up to the first floor there is a large principal bedroom with an en suite, high ceilings and wall-to-wall fitted wardrobes. There is also a study with views over the gardens which could be used as a further bedroom, as well as a separate family bathroom. The upper floors have an additional two bedrooms with built-in wardrobes.

## Key features

Four Bedrooms
Double Reception Room
Open Plan Kitchen
Premium Location
Landscaped Garden
Close to the Heath

**Ground Floor** 

First Floor

**Second Floor** 

Energy Rating: D. We aim to make our particulars both accurate and reliable. However they are not guaranteed; nor do they form part of an offer or contract. If you require clarification on any points then please contact us, especially if you're traveling some distance to view. Please note that appliances and heating systems have not been tested and therefore no warranties can be given as to their good working order.