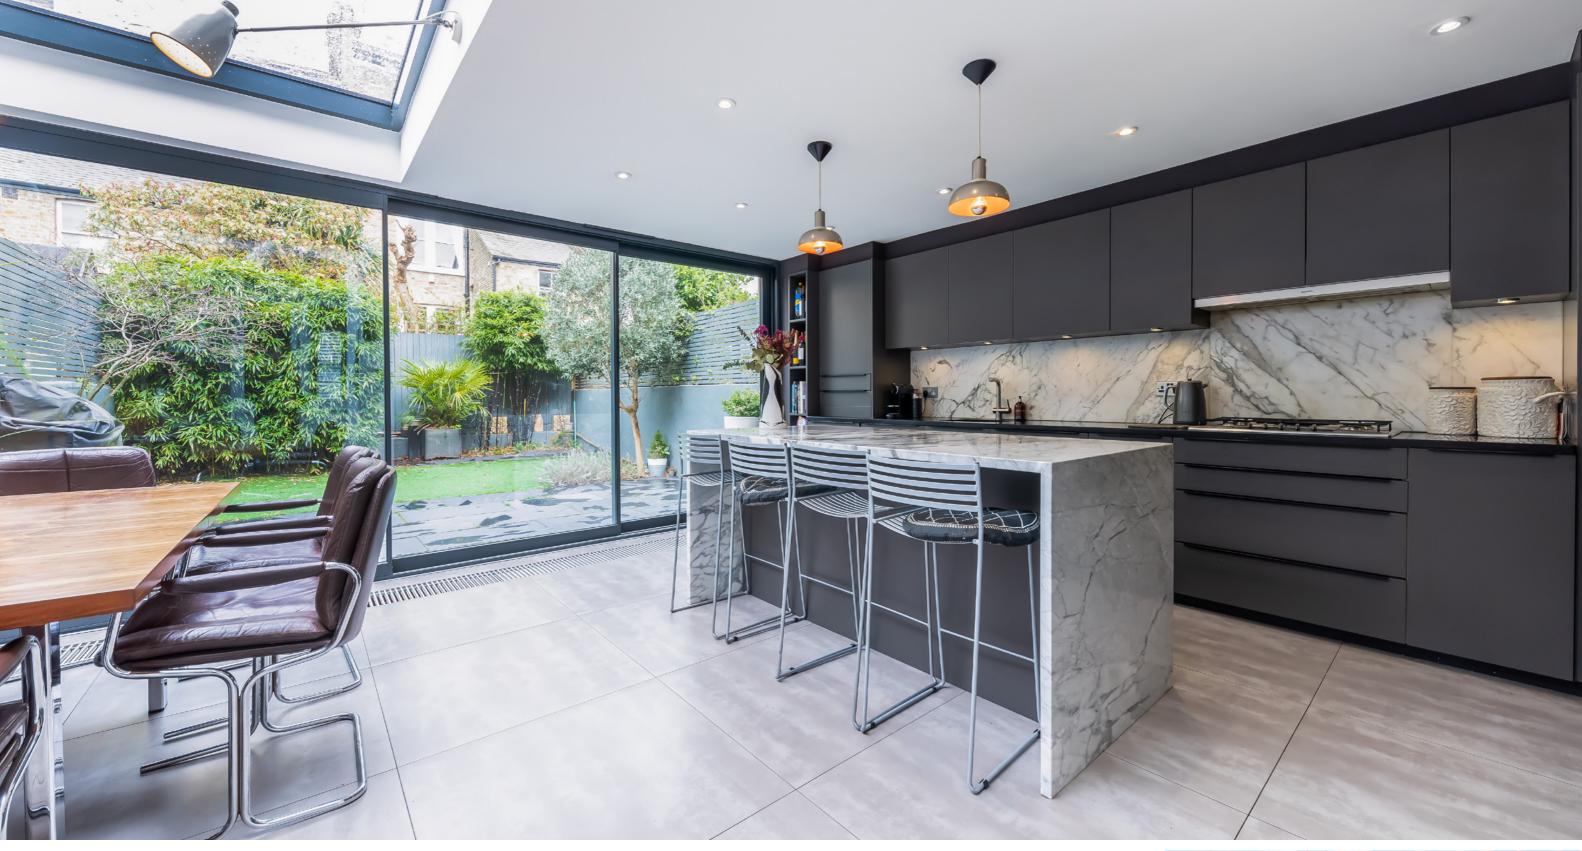

There is a large open plan kitchen and dining room with underfloor heating and bespoke floor-to-ceiling double glazed sliding doors, leading out to the landscaped garden.

Following up to the first floor there is a large principal bedroom with an en suite, high ceilings and wall-to-wall fitted wardrobes. There is also a study with views over the gardens which could be used as a further bedroom, as well as a separate family bathroom. The upper floors have an additional two bedrooms with built-in wardrobes.