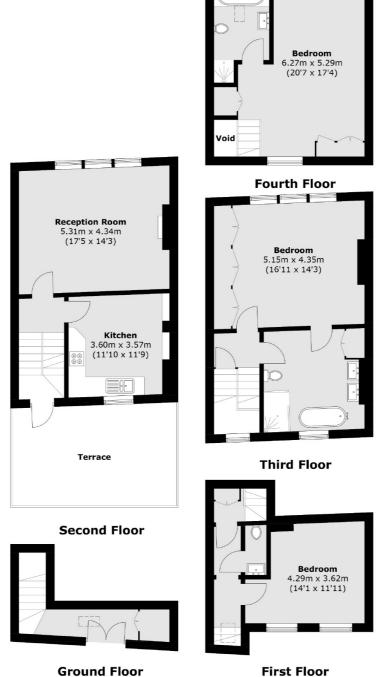

## **Mercers Mews, N19**

Leading through the main door and up the stairwell brings you to the first of three bedrooms. On the second floor is a stunning reception room with a feature fireplace and parquet flooring. Also on this floor is a private terrace and a large separate kitchen, with room for a dining table.

Occupying the entire third floor is the principal bedroom with a large en suite and built-in wardrobes. The fourth floor offers another en suite double bedroom filled with lots of natural light. This property is also in the catchment area for the Ofsted outstanding rated Yerbury Primary School.