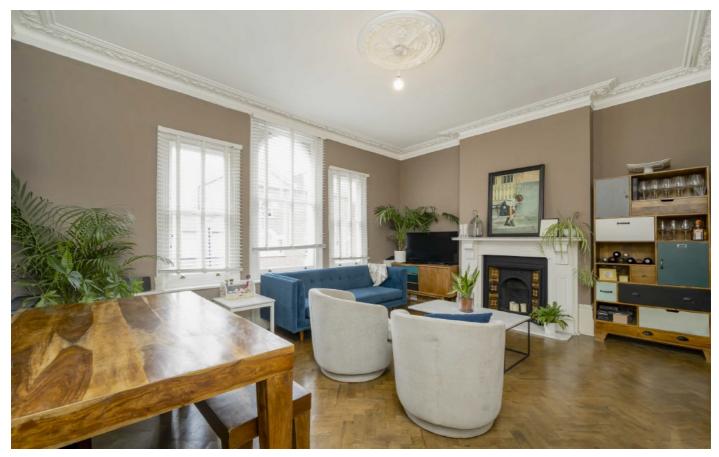

## **Mercers Mews, N19**

Leading through the main door and up the stairwell brings you to the first of three bedrooms. On the second floor is a stunning reception room with a feature fireplace and parquet flooring. Also on this floor is a private terrace and a large separate kitchen, with room for a dining table.