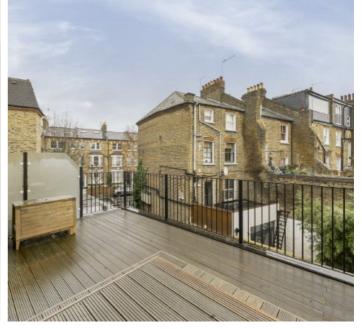

## **Mercers Mews, N19**

Leading through the main door and up the stairwell brings you to the first of three bedrooms. On the second floor is a stunning reception room with a feature fireplace and parquet flooring. Also on this floor is a private terrace and a large separate kitchen, with room for a dining table.