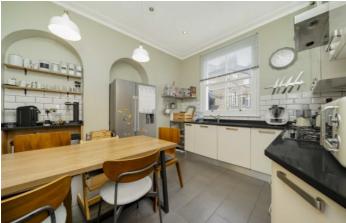

## **Mercers Mews, N19**

Leading through the main door and up the stairwell brings you to the first of three bedrooms. On the second floor is a stunning reception room with a feature fireplace and parquet flooring. Also on this floor is a private terrace and a large separate kitchen, with room for a dining table.