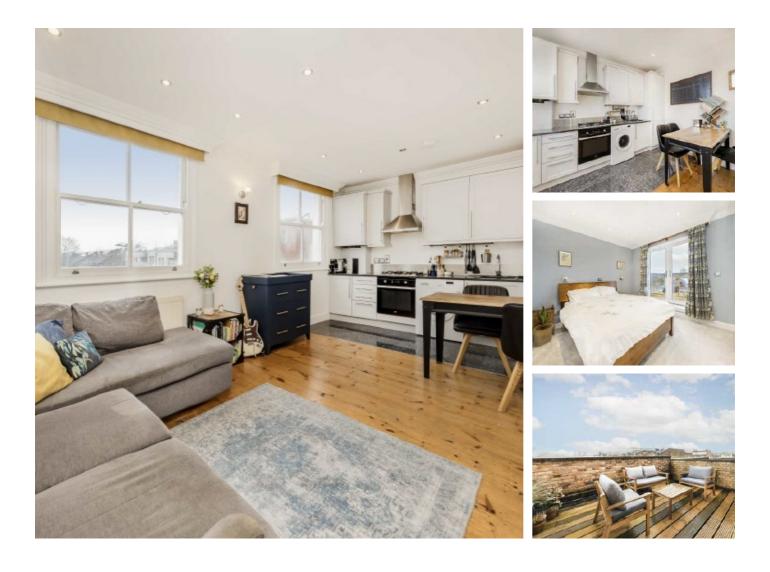

## **Tollington Way, N7** £400,000

A very well-presented one bedroom flat in a Victorian conversion. The property offers an open plan kitchen/ living area, a bathroom and a large bedroom with access to a lovely private terrace.

#### Features

Share of Freehold Private Roof Terrace Double Bedroom Great Transport Links Recently Renovated Open Plan Kitchen/Diner