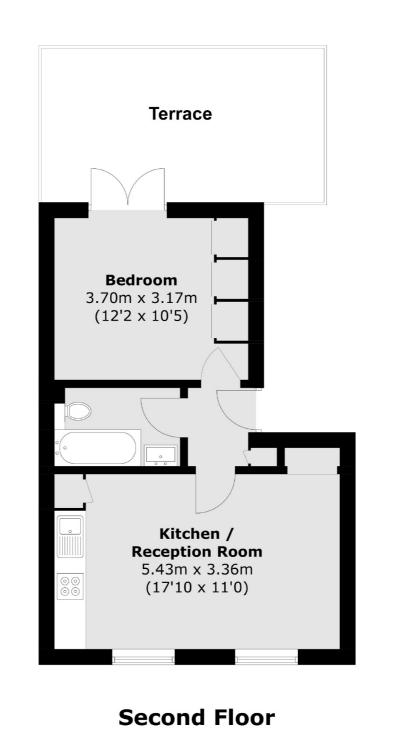

### Tollington Way, London, N7

Total area (approx.): 37.6 sq. m (404.7 sq. ft) Balcony: 15.9 sq. m (171.1 sq. ft)

Dartmouth Park & Tufnell Park 64 Chetwynd Road London NW5 1DE Sales 020 7284 0101 Energy Rating: C. We aim to make our particulars both accurate and reliable. However they are not guaranteed, nor do they form part of an offer or contract. If you require clarification on any points then please contact us, especially if you're traveling some distance to view. Please note that appliances and heating systems have not been tested and therefore no warranties can be given as to their good working order.