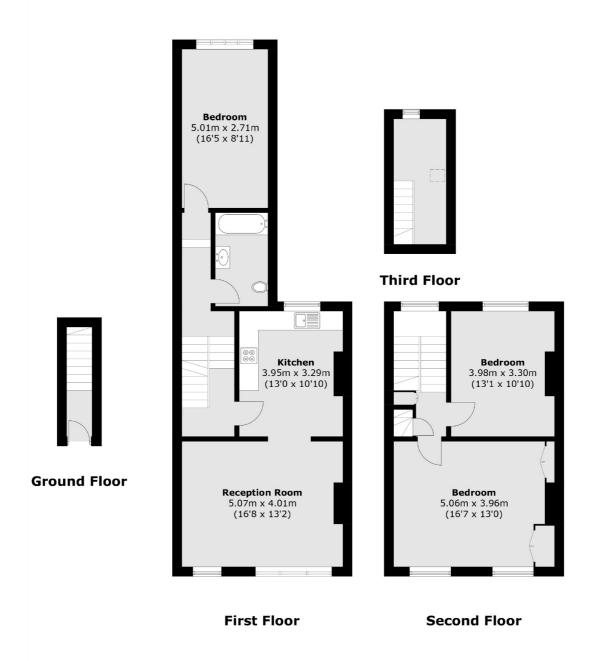

## **Arthur Road, N7** £750,000

A fantastic three bedroom split-level flat set on the first, second and third floors of a Victorian terrace. This spacious flat is in great condition throughout, and comes with a private roof terrace and a share of the freehold.

## **Features**

Three Bedrooms
Separate Kitchen
Roof Terrace
Victorian Conversion
Split-Level
Share of Freehold

## Arthur Road, London, N7

Total area (approx.): 112.9 sq. m (1,215.2 sq. ft)

Dartmouth Park & Tufnell Park

64 Chetwynd Road

020 7284 0101

London

Sales

NW51DE