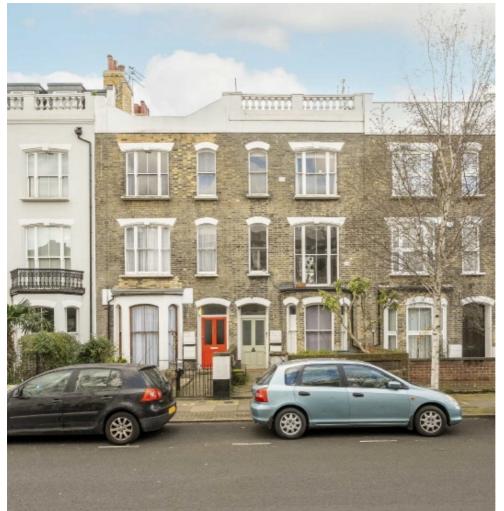

## **Arthur Road, N7** £750,000

A fantastic three bedroom split-level flat set on the first, second and third floors of a Victorian terrace. This spacious flat is in great condition throughout, and comes with a private roof terrace and a share of the freehold.

Arthur Road is tree-lined and located within half a mile of Holloway Road station (Piccadilly line), and within a mile of Finsbury Park station (Great Northern, Thameslink, Victoria line and Piccadilly line).