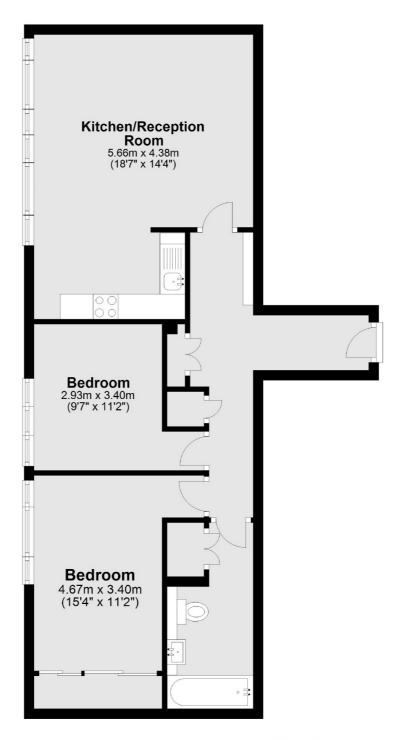

## Manor Gardens, London, N7

Total area: approx. 61.7 sq. metres (663.6 sq. feet)

Dartmouth Park & Tufnell Park

64 Chetwynd Road

020 7284 0101

London

Sales

NW51DE