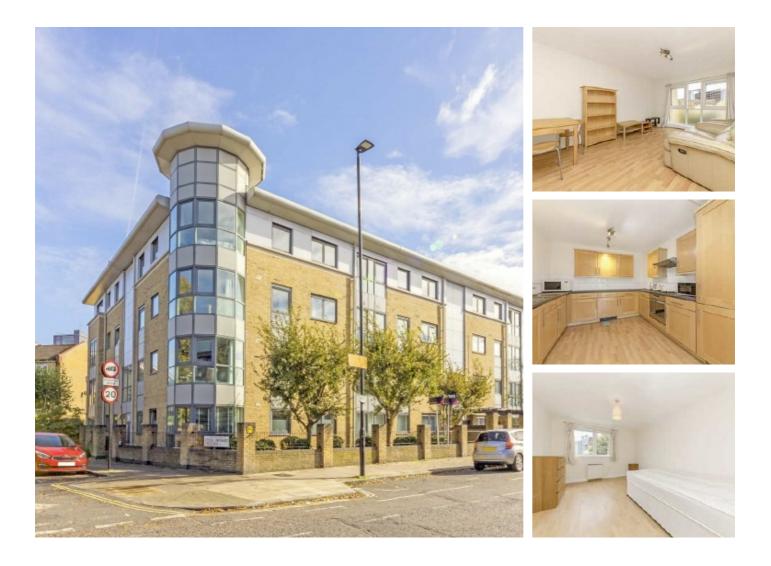

## **Caledonian Road, N7** £450,000

This spacious two double bedroom flat is set on the second floor of a modern block. The property has a large open plan reception room/kitchen, two bathrooms, parking, no chain and is over 800 sq ft.

Caledonian Road is full of life with a variety of shops, cafés, restaurants and fantastic transport links. This property is close to the Piccadilly line, Victoria line, Great Northern and Overground.

#### Features

Two Double Bedrooms Two Bathrooms Modern No Chain Fantastic Transport Links Second Floor