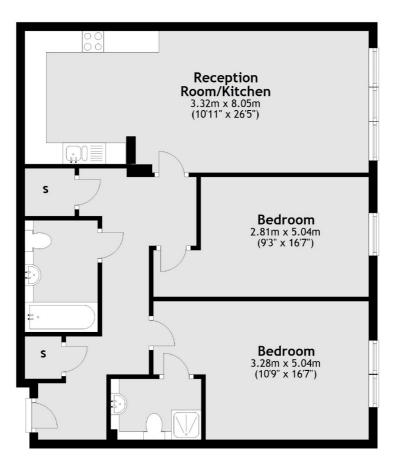

### Caledonian Road, London, N7

Second Floor

Total area: approx. 76.7 sq. metres (825.3 sq. feet)

Dartmouth Park & Tufnell Park 64 Chetwynd Road London NW5 1DE Sales 020 7284 0101 Energy Rating: B. We aim to make our particulars both accurate and reliable. However they are not guaranteed, nor do they form part of an offer or contract. If you require clarification on any points then please contact us, especially if you're traveling some distance to view. Please note that appliances and heating systems have not been tested and therefore no warranties can be given as to their good working order.