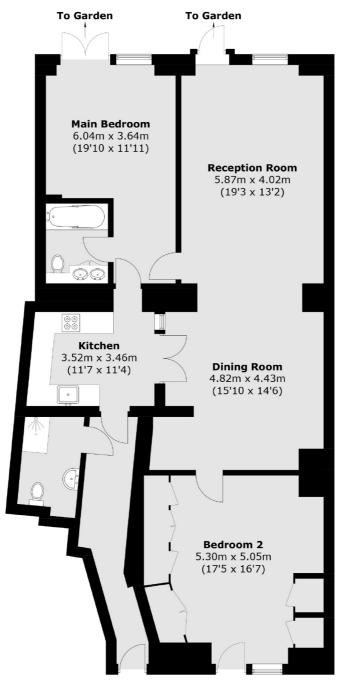

## Empire Square, N7 £755,000

Situated on the ground floor of a contemporary block, this property offers two double bedrooms, a large semi-open plan kitchen and reception room, two bathrooms and a large, private garden.

Total area (approx.): 127.5 sq. m (1,372.4 sq. ft)