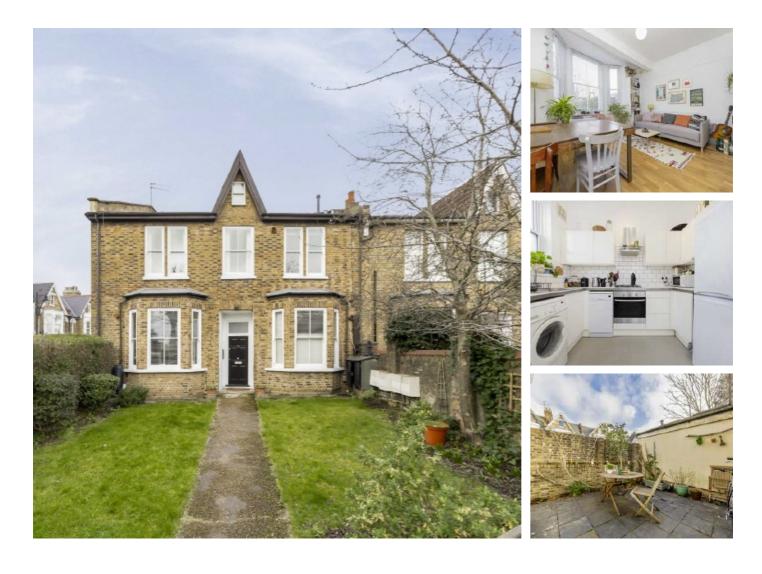

## **Dartmouth Park Hill, N19** £550,000

A lovely two bedroom ground floor flat set in an impressive Victorian conversion. This property offers an open plan kitchen/living area, a private garden at the rear and a large shared garden at the front.

Dartmouth Park Hill is ideally placed within easy reach of Tufnell Park station (Northern line) and the wonderful array of independent retailers alongside Waterlow Park and Hampstead Heath.

#### Features

Two Bedrooms Private Garden Victorian Conversion Open Plan Great Transport Links Share of Freehold