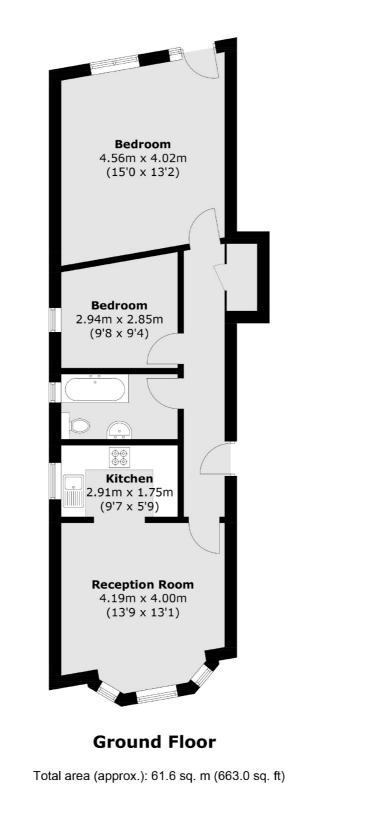

## **Dartmouth Park Hill, N19** £550,000

A lovely two bedroom ground floor flat set in an impressive Victorian conversion. This property offers an open plan kitchen/living area, a private garden at the rear and a large shared garden at the front.

#### Features

Two Bedrooms Private Garden Victorian Conversion Open Plan Great Transport Links Share of Freehold