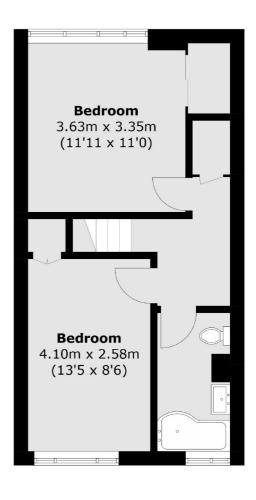

## Rowstock Gardens, N7 £500,000

A two double bedroom split-level property with a private balcony. The first floor offers both a kitchen/diner and a reception room. On the second floor are two double bedrooms, a large bathroom and ample storage space.

## Rowstock Gardens, London, N7

**First Floor** 

**Second Floor** 

Total area (approx.): 69.7 sq. m (750.3 sq. ft) Balcony area (approx.): 69.7 sq. m (750.3 sq. ft)

020 7284 0101