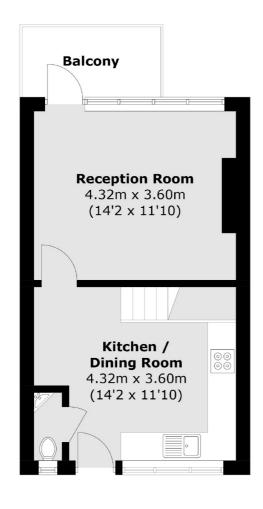

## Rowstock Gardens, N7 £500,000

A two double bedroom split-level property with a private balcony. The first floor offers both a kitchen/diner and a reception room. On the second floor are two double bedrooms, a large bathroom and ample storage space.

## Rowstock Gardens, London, N7

**First Floor** 

**Second Floor** 

Total area (approx.): 69.7 sq. m (750.3 sq. ft) Balcony area (approx.): 69.7 sq. m (750.3 sq. ft)

020 7284 0101