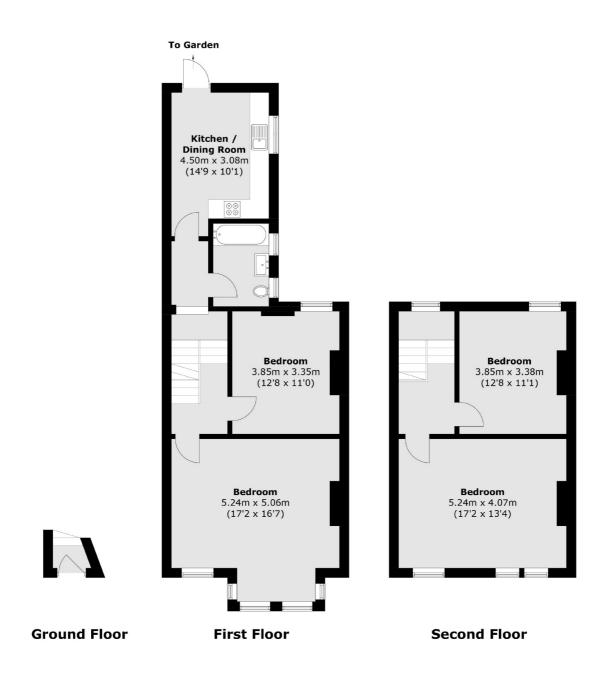

## Campdale Road, London, N7

Total area (approx.): 109.4 sq. m (1,177.5 sq. ft)

Dartmouth Park & Tufnell Park

64 Chetwynd Road

020 7284 0101

London

Sales

NW51DE