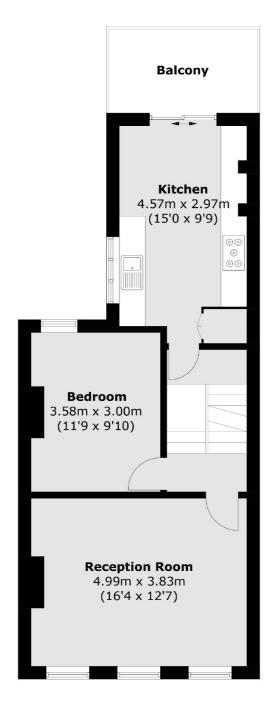

## Marlborough Road, London, N19

**Ground Floor** 

**First Floor** 

Dartmouth Park & Tufnell Park

64 Chetwynd Road

020 7284 0101

London

Sales

NW51DE

**Second Floor** 

Total area (approx.): 92.1 sq. m (991.4 sq. ft) Balcony area : 6.7 sq. m (72.1 sq. ft)