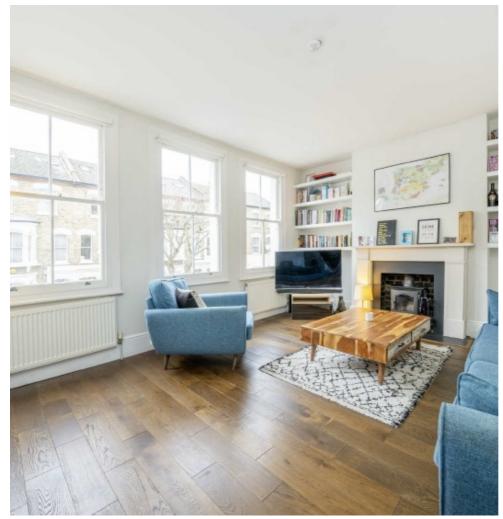

## Marlborough Road, N19 £725,000

A three bedroom split-level apartment set in a Victorian conversion with a south facing roof terrace. The property has high ceilings throughout, a spacious reception room and a separate, newly installed kitchen.

## **Features**

Three Bedrooms
South Facing Terrace
Victorian Conversion
Split-Level
Recently Renovated
Great Transport Links