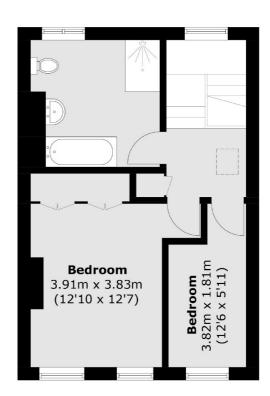

## Marlborough Road, London, N19

**Ground Floor** 

**First Floor** 

Dartmouth Park & Tufnell Park

64 Chetwynd Road

020 7284 0101

London

Sales

NW51DE

**Second Floor** 

Total area (approx.): 92.1 sq. m (991.4 sq. ft) Balcony area : 6.7 sq. m (72.1 sq. ft)