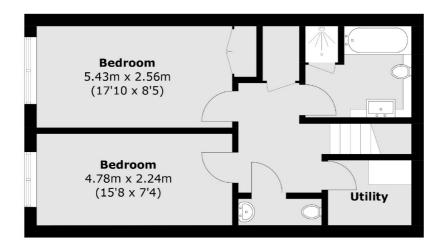

#### **Features**

Three Double Bedrooms Reception Room Open Plan Kitchen Family Bathroom Guest WC/Utility Private Garden

#### **Ground Floor**

**Lower Ground Floor** 

Total area (approx.): 99.9 sq. m (1,075.3 sq. ft)

020 7284 0101