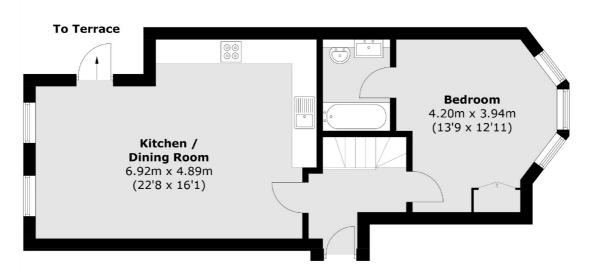

### Dartmouth Park Road, London, NW5

#### **Ground Floor**

**Lower Ground Floor** 

Total area (approx.): 99.9 sq. m (1,075.3 sq. ft)

020 7284 0101