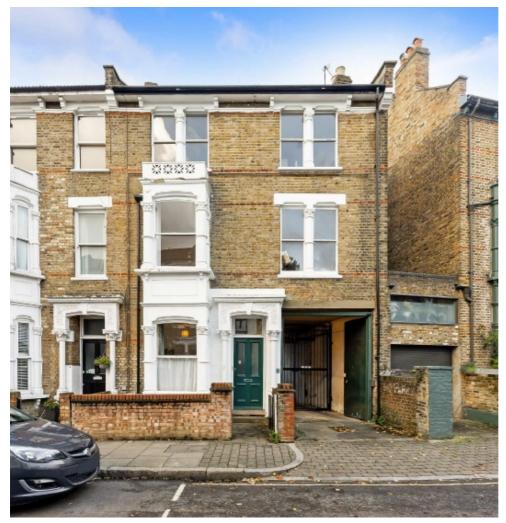

## Fairmead Road, N19 £450,000

A ground floor split-level flat in a Victorian house with a private entrance. The ground floor provides a reception room, kitchen and bedroom, and downstairs you will find a bathroom and a large storage area. This property also benefits from a private patio.

Fairmead Road is a residential tree-lined road in Tufnell Park and within the Yerbury school catchment. The property is close to Campdale Playing Fields and the transport links of both Archway and Tufnell Park.