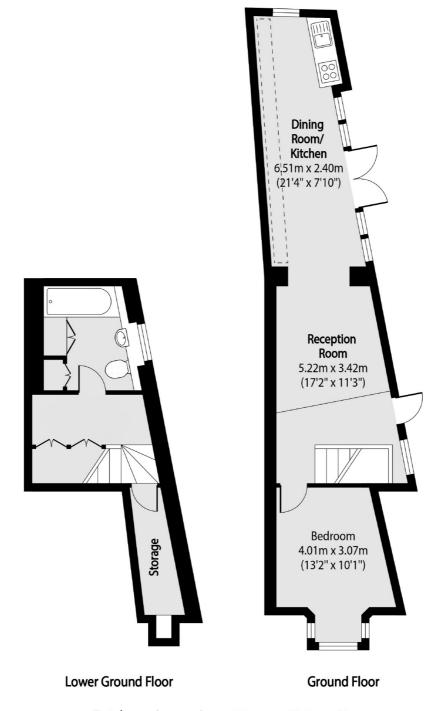

## Fairmead Road, N19 £450,000

A ground floor split-level flat in a Victorian house with a private entrance. The ground floor provides a reception room, kitchen and bedroom, and downstairs you will find a bathroom and a large storage area. This property also benefits from a private patio.

## Fairmead Road, London, N19

Total area (approx): 56.84 sq m (612 sq. ft)

Dartmouth Park & Tufnell Park

64 Chetwynd Road

020 7284 0101

London

Sales

NW51DE