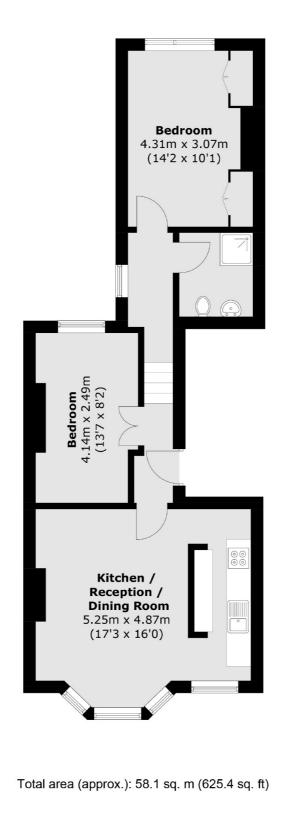

## **St. Georges Avenue, N7** £550,000

Situated on one of Tufnell Park's most sought after roads, a spacious two double bedroom flat with a separate reception room/kitchen set over two floors of a Victorian house.

#### Features

Two Bedrooms Split-Level Victorian Conversion Open Plan Living Chain Free Share of Freehold