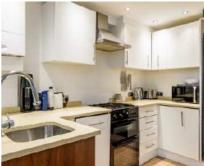

## St. John's Way, N19 £500,000

A two double bedroom, two bathroom split-level apartment in a warehouse conversion. This property offers a large open plan kitchen and reception room with ample storage space and comes with off-street parking.