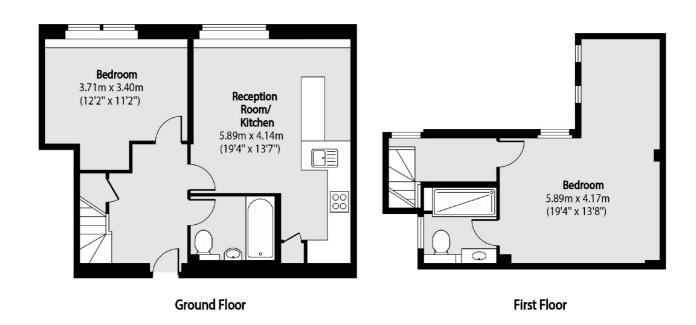

## St. John's Way, N19 £500,000

A two double bedroom, two bathroom split-level apartment in a warehouse conversion. This property offers a large open plan kitchen and reception room with ample storage space and comes with off-street parking.

## St. John's Way, London, N19

Total area (approx): 70.98 sq m (764 sq. ft)

020 7284 0101