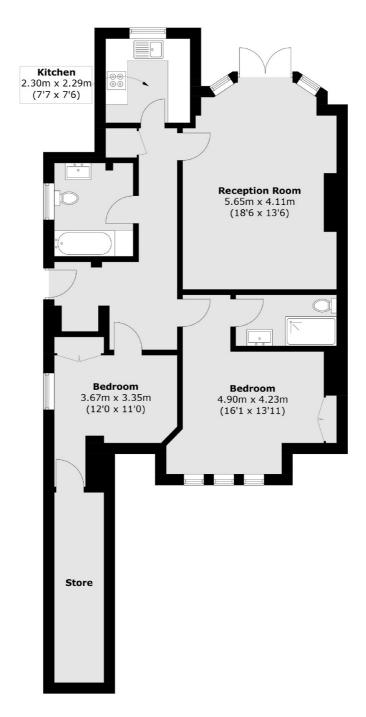

## Dartmouth Park Avenue, NW5

On entrance, there is a large hallway leading to two double bedrooms, one with a recently renovated large en suite. This property offers a spacious secondary bathroom, a separate kitchen and a large reception room with french doors leading out to the garden.

#### **Lower Ground Floor**

Total area (approx.): 86.4 sq. m (930.0 sq. ft)

020 7284 0101