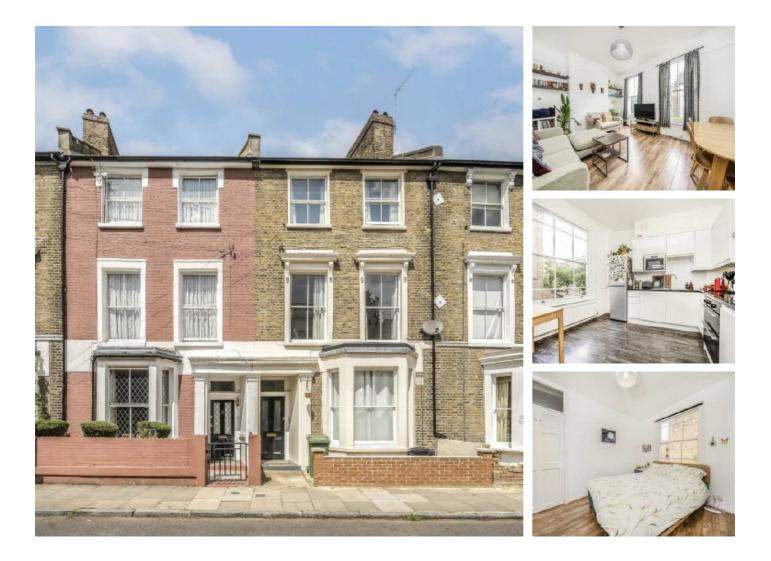

## Landseer Road, N19 £625,000

A two bedroom split-level apartment on the upper levels of a Victorian house. This property has a spacious reception room, a large separate kitchen, a separate bathroom and also offers direct access to a terrace.

Landseer Road is tree-lined with easy access to a local park. This property is a quarter of a mile from one of North London's busiest High Streets, with a wide variety of shops, cafés and restaurants.

### Features

Two Double Bedrooms Split-Level Private Terrace Leasehold Victorian Conversion Great Transport Links