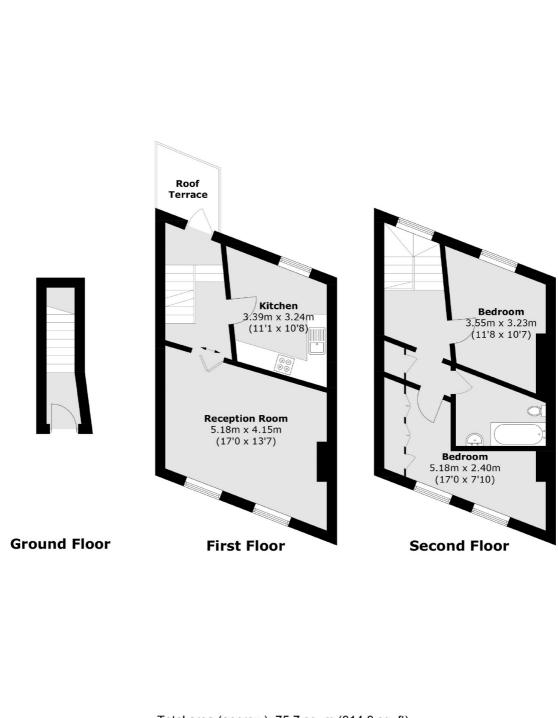

### Landseer Road, London, N19

Total area (approx.): 75.7 sq. m (814.8 sq. ft) Roof Terrace: 3.6 sq. m (38.7 sq. ft)

Dartmouth Park & Tufnell Park 64 Chetwynd Road London NW5 1DE Sales 020 7284 0101 Energy Rating: D. We aim to make our particulars both accurate and reliable. However they are not guaranteed, nor do they form part of an offer or contract. If you require clarification on any points then please contact us, especially if you're traveling some distance to view. Please note that appliances and heating systems have not been tested and therefore no warranties can be given as to their good working order.