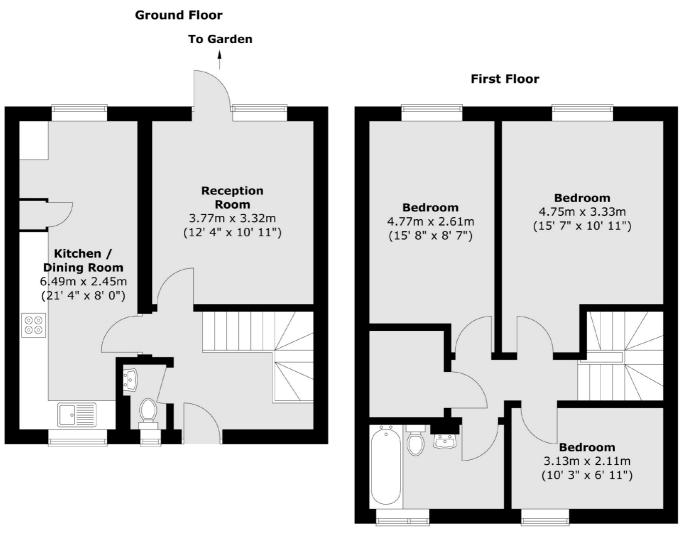

## Hungerford Road, London, N7

Total area (approx.) : 88.5 sq. m (953 sq. ft)

## Hungerford Road, N7

£525,000

A spacious three bedroom apartment situated on the ground and first floors of a purpose built development. The apartment offers great living space, a large kitchen and two private gardens.

## Features

Three Bedrooms Private Entrance Kitchen/Reception Room Split-Level Private Gardens Good Transport Links