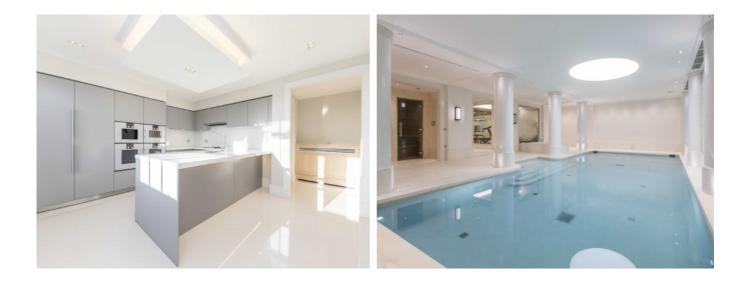

The property arranged over one floor features a study with direct access onto a private terrace dining room and bespoke fitted Bulthaup kitchen with utility room.

The bedrooms, all with fitted wardrobes enjoy good natural light and the principal bedroom has a spacious en suite bathroom with delightful views.

The building also features a spectacular leisure complex, with swimming pool, Jacuzzi, sauna, steam room and an air-conditioned gymnasium.

Highgate Village is ideally placed for access to the City and West End, and the local restaurants and café culture along with the wide