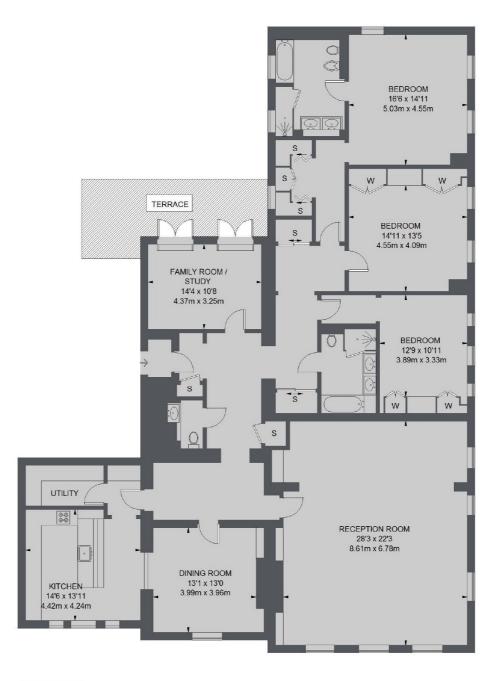

## Cholmeley Park, London, N6

THIRD FLOOR

## TOTAL APPROX. FLOOR AREA 2876 SQ. FT. (267.20 SQ. M.)

Highgate 35A Highgate High Street, Highgate, London, N6 5JT Sales 020 8545 8584 Energy Rating: B. We aim to make our particulars both accurate and reliable. However they are not guaranteed; nor do they form part of an offer or contract. If you require clarification on any points then please contact us, especially if you're traveling some distance to view. Please note that appliances and heating systems have not been tested and therefore no warranties can be given as to their good working order.