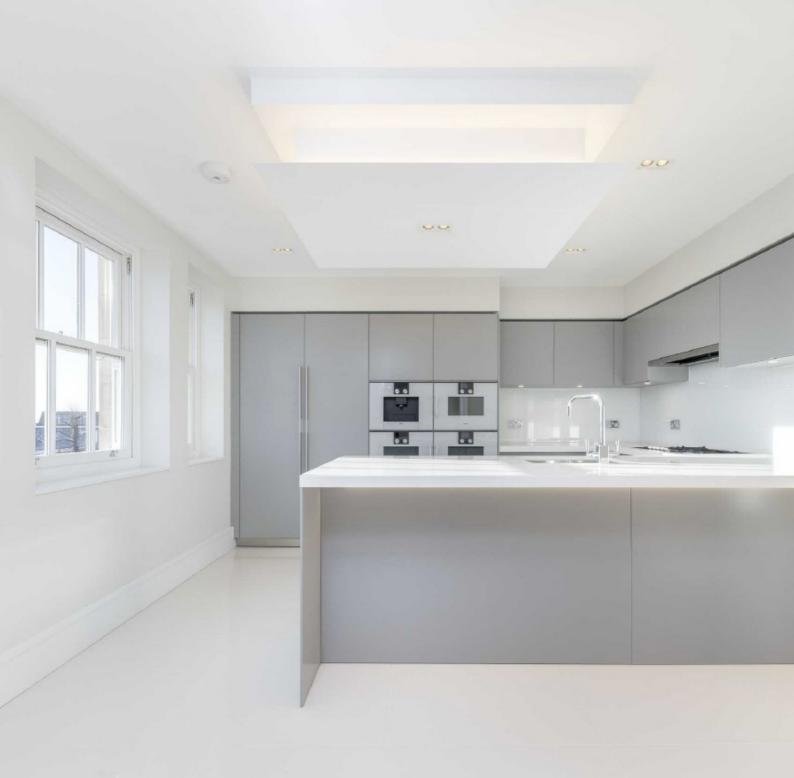

The property arranged over one floor features a study with direct access onto a private terrace dining room and bespoke fitted Bulthaup kitchen with utility room.

The bedrooms, all with fitted wardrobes enjoy good natural light and the principal bedroom has a spacious en suite bathroom with delightful views.