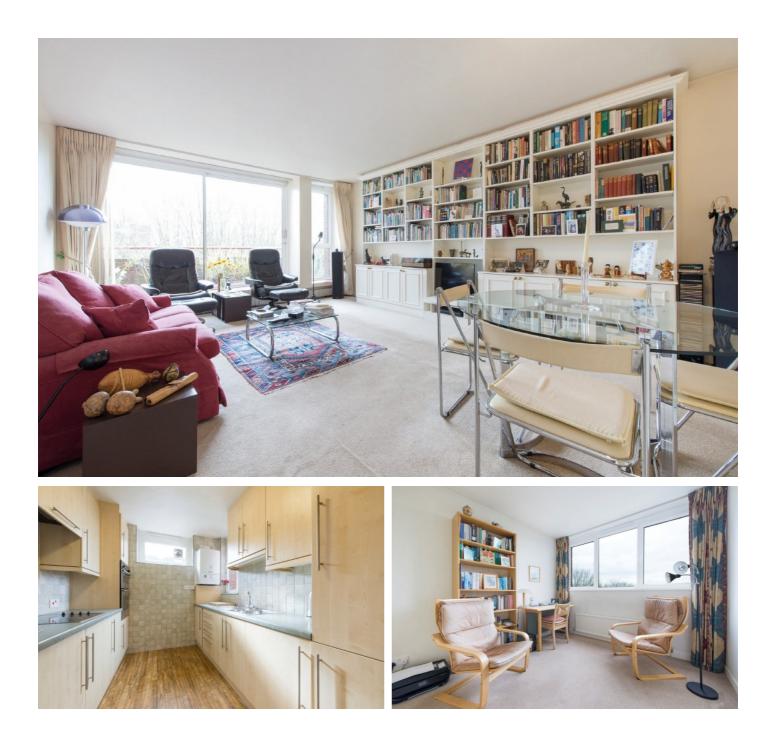

## Hornsey Lane, N6 £650,000

A bright apartment with a spacious reception area, modern kitchen and a balcony, within a popular block with communal gardens and the benefit of garage parking.

Well located for access into Crouch End with its shops and restaurants there is also easy access to Highgate Village and local transport connections to the tube.

## Hornsey Lane, N6

With lift access to the fifth floor, as you enter the apartment there is a generous entrance hallway with good storage and access to all rooms.