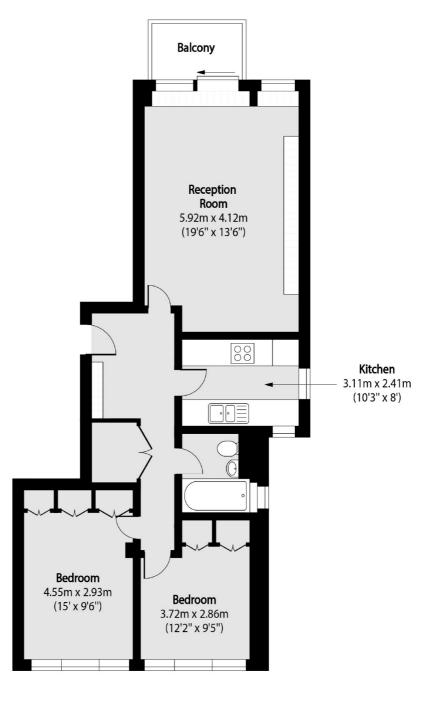

### Hornsey Lane, London, N6

Total area (approx): 74.33 sq m (800 sq. ft) Balcony total area (approx): 3.60 sq m (39 sq. ft)

Highgate 35A Highgate High Street London N6 5JT Sales 020 8545 8584 Energy Rating: TBC. We aim to make our particulars both accurate and reliable. However they are not guaranteed; nor do they form part of an offer or contract. If you require clarification on any points then please contact us, especially if you're traveling some distance to view. Please note that appliances and heating systems have not been tested and therefore no warranties can be given as to their good working order.