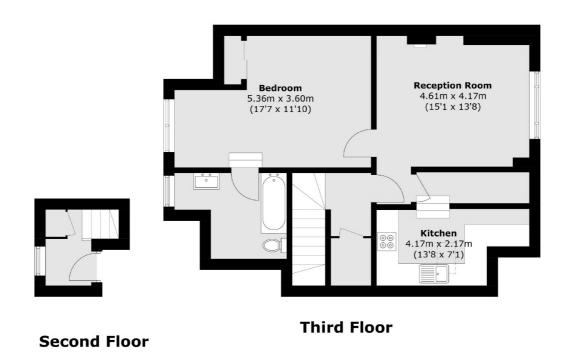

## Avenue Road, London, N6

Total area (approx.): 62.5 sq. m (672.7 sq. ft)

Highgate

London

N6 5JT

Lettings

020 8545 8585

35A Highgate High Street