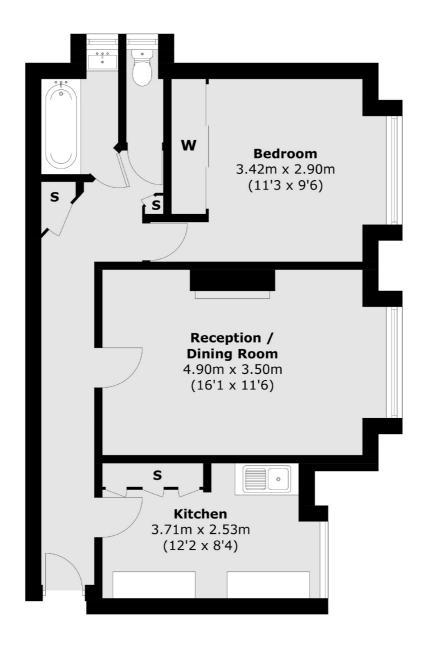

## Colney Hatch Lane, London, N10

### **Third Floor**

Total area (approx.): 59.0 sq. m (635 sq. ft)