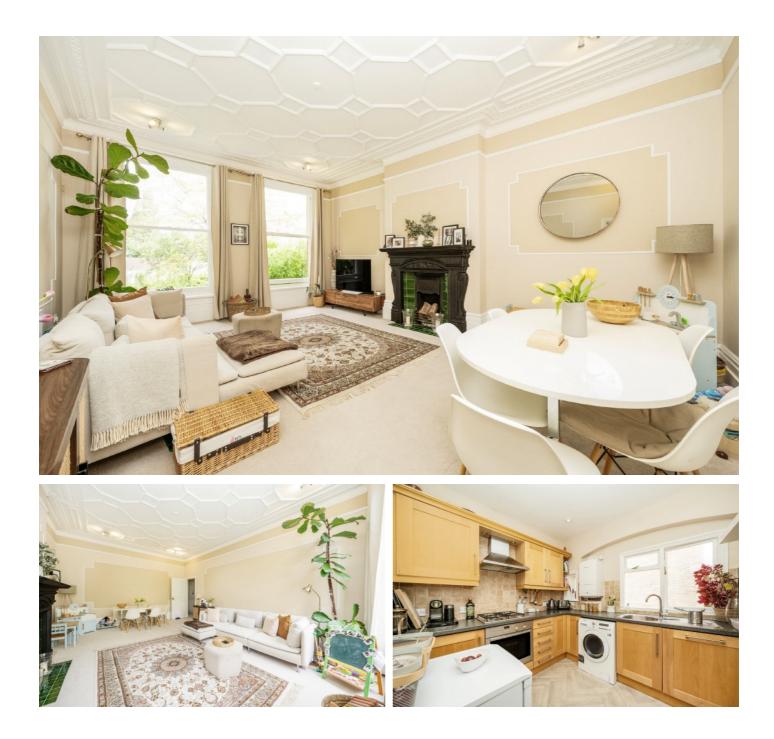

### **Avenue Road, N6**

Approached via a wide an inviting communal entrance hallway, this charming apartment has quiet and tranquil feel and is blessed with a stunning high ceilinged reception room with detail plasterwork, picture rail, high skirting boards and two large sash windows which flood the room with natural light.