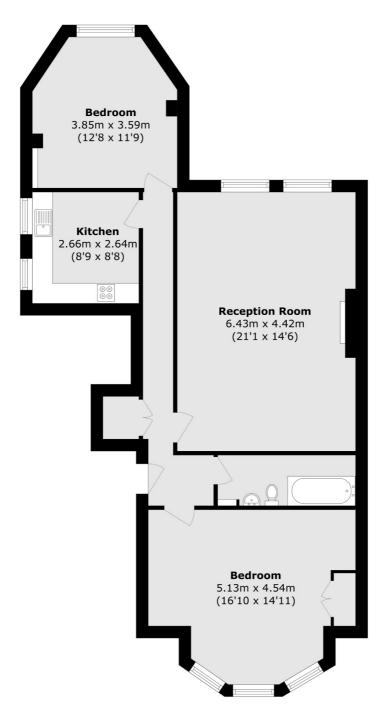

### Avenue Road, London, N6

Total area (approx.): 81.4 sq. m (876.1 sq. ft)

Highgate 35A Highgate High Street London N6 5JT Sales 020 8545 8584 Energy Rating: B. We aim to make our particulars both accurate and reliable. However they are not guaranteed; nor do they form part of an offer or contract. If you require clarification on any points then please contact us, especially if you're traveling some distance to view. Please note that appliances and heating systems have not been tested and therefore no warranties can be given as to their good working order.