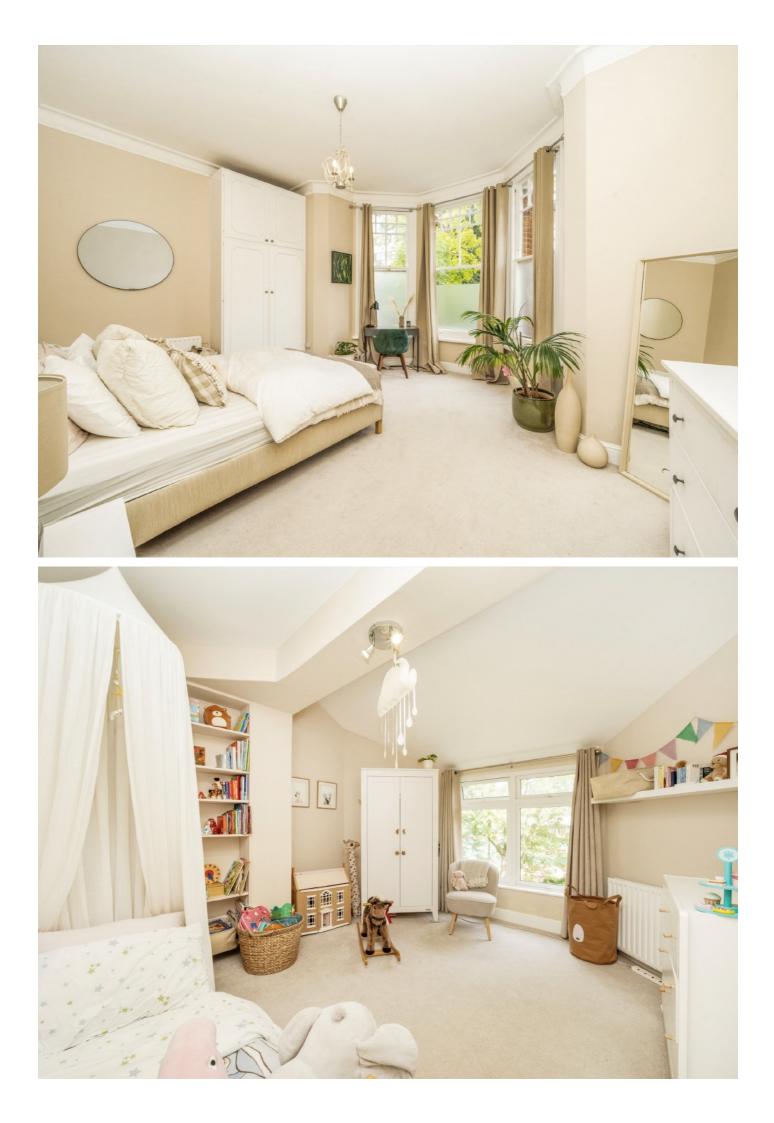

The equally impressive main bedroom has a bay window with three large sash windows and a fitted wardrobe.