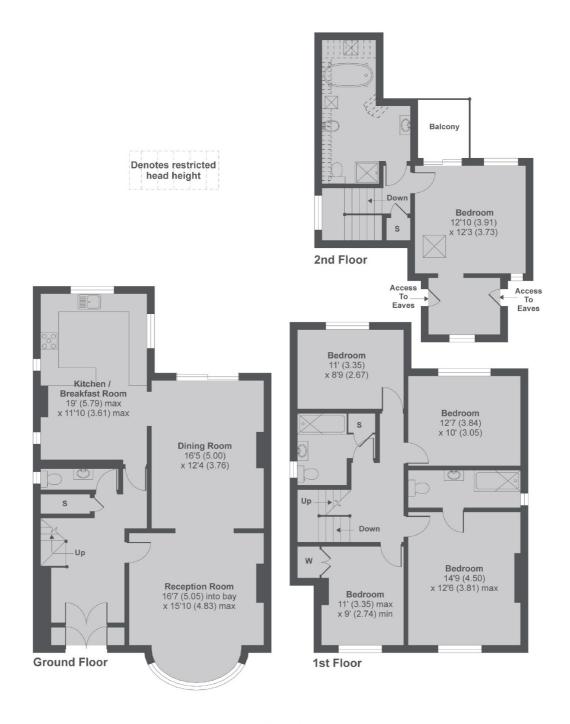

### Brookfield Park, NW5

An extensive five double bedroom, three bathroom detached family home with double reception room, sun terrace and private garden.

Located in a quiet residential street, this impressive three storey property offers over 2000 sq ft of living space. The ground floor consists of a double reception room with large bay window to the front, whist the rear opens out to a country style kitchen and direct access to the private garden and patio.

The first floor offers four good-sized double bedrooms and two family bathrooms, one of which is en-suite to the master bedroom. A fifth bedroom with walk-in closet and en-suite family bathroom can be found on the top floor, with access to a roof terrace overlooking the rear of the house.

### **Brookfield Park NW5**

MAIN HOUSE APPROX FLOOR AREA 2052 SQ.FT 190.6 SQ.M (INCLUDES RESTRICTED HEAD HEIGHT)

Copyright nichecom.co.uk 2016 Produced for Dexters REF: 131120

Highgate

London

N6 5JT

Lettings