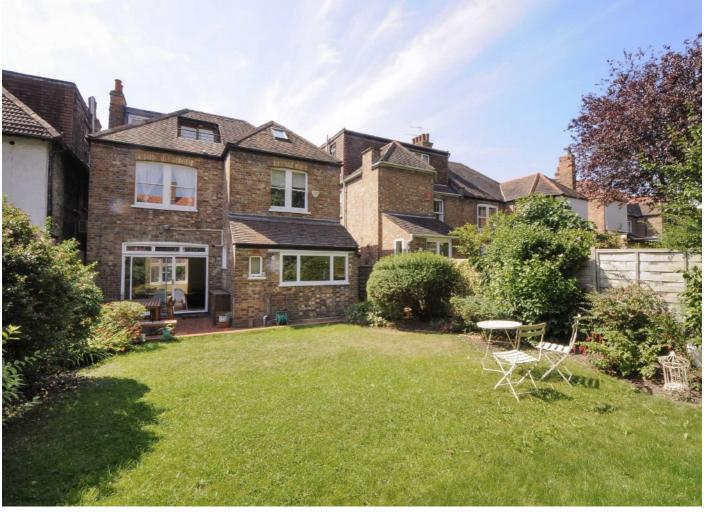

### Brookfield Park, NW5

An extensive five double bedroom, three bathroom detached family home with double reception room, sun terrace and private garden.

Located in a quiet residential street, this impressive three storey property offers over 2000 sq ft of living space. The ground floor consists of a double reception room with large bay window to the front, whist the rear opens out to a country style kitchen and direct access to the private garden and patio.

The first floor offers four good-sized double bedrooms and two family bathrooms, one of which is en-suite to the master bedroom. A fifth bedroom with walk-in closet and en-suite family bathroom can be found on the top floor, with access to a roof terrace overlooking the rear of the house.

With quality wood flooring and fixtures throughout, as well as off-street parking, this lovely property makes an ideal family home.

Brookfield Park is well situated for access to Hampstead Heath, Tufnell Park, and Archway.