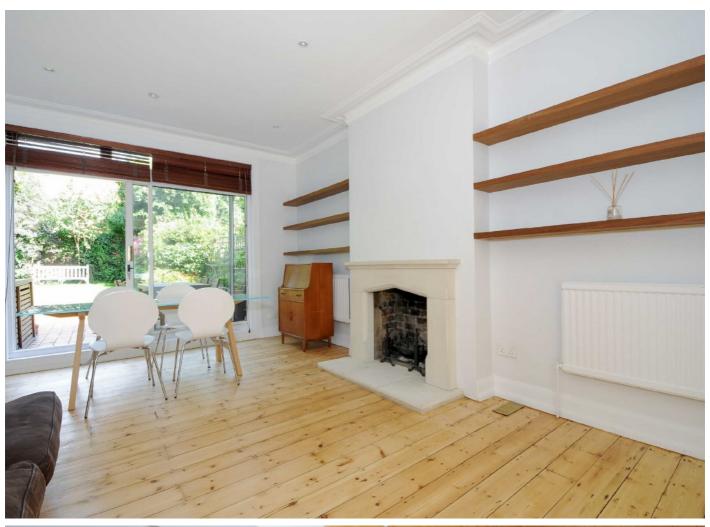

### Brookfield Park, NW5

An extensive five double bedroom, three bathroom detached family home with double reception room, sun terrace and private garden.

Located in a quiet residential street, this impressive three storey property offers over 2000 sq ft of living space. The ground floor consists of a double reception room with large bay window to the front, whist the rear opens out to a country style kitchen and direct access to the private garden and patio.

With quality wood flooring and fixtures throughout, as well as off-street parking, this lovely property makes an ideal family home.

Brookfield Park is well situated for access to Hampstead Heath, Tufnell Park, and Archway.