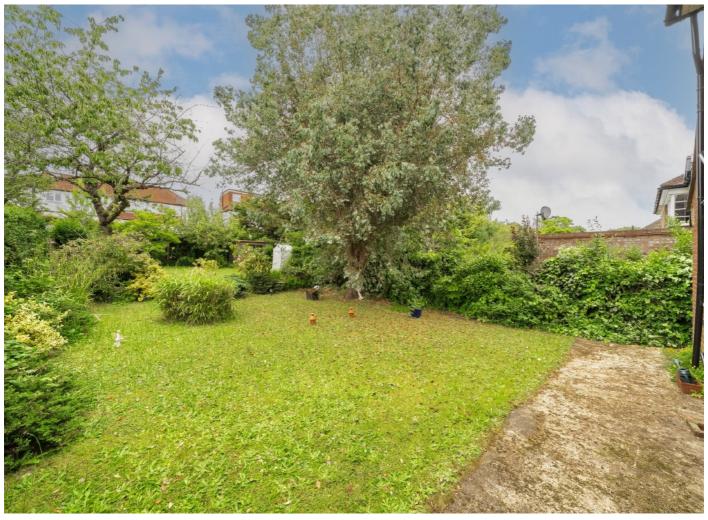

## Brim Hill, N2

A substantial semi-detached double fronted family house, elevated from the road behind a deep front garden and with the added advantage of a large lawned rear garden.

Approached via a welcoming entrance hallway there are two separate reception rooms, guest WC, study and a large kitchen diner with access to the garden.

On the first floor there are three double bedrooms and a large family bathroom with a further double bedroom and bathroom on the top floor.

The property has a generous amount of storage and a wonderful rear garden which ideal for a growing family.

## **Features**

Four Bedrooms
Two Bathrooms
Kitchen Diner
Three Reception Rooms
Off-Street Parking
Large Rear Garden