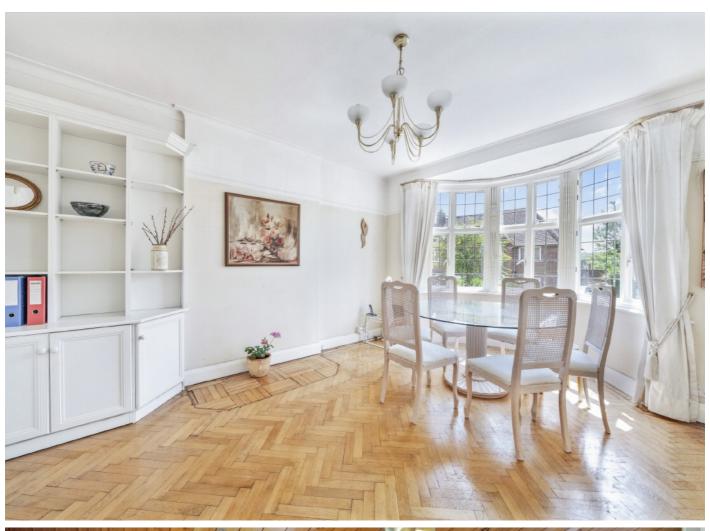

## Brim Hill, N2

A substantial semi-detached double fronted family house, elevated from the road behind a deep front garden and with the added advantage of a large lawned rear garden.

Approached via a welcoming entrance hallway there are two separate reception rooms, guest WC, study and a large kitchen diner with access to the garden.

## **Features**

Four Bedrooms
Two Bathrooms
Kitchen Diner
Three Reception Rooms
Off-Street Parking
Large Rear Garden