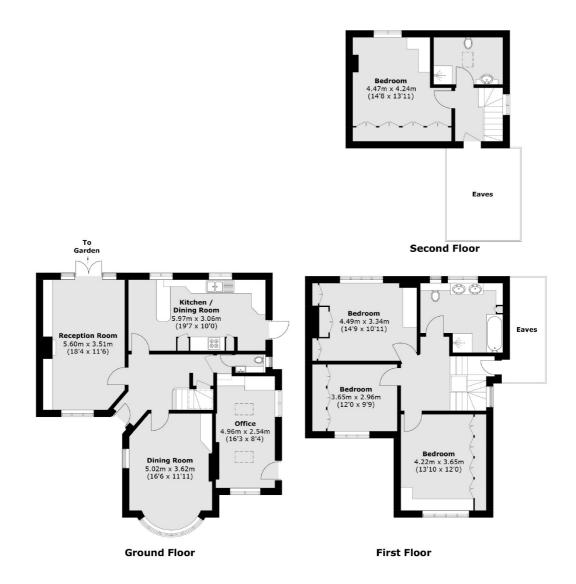

## Brim Hill, N2

A substantial semi-detached double fronted family house, elevated from the road behind a deep front garden and with the added advantage of a large lawned rear garden.

Approached via a welcoming entrance hallway there are two separate reception rooms, guest WC, study and a large kitchen diner with access to the garden.

On the first floor there are three double bedrooms and a large family bathroom with a further double bedroom and bathroom on the top floor.

The property has a generous amount of storage and a wonderful rear garden which ideal for a growing family.

## **Features**

Four Bedrooms
Two Bathrooms
Kitchen Diner
Three Reception Rooms
Off-Street Parking
Large Rear Garden

## Brim Hill, London, N2

Total area (approx.): 174 sq. m (1,872.9 sq. ft) (Excluding Eaves)

Highgate

London

N6 5JT

020 8545 8584

Sales

35A Highgate High Street