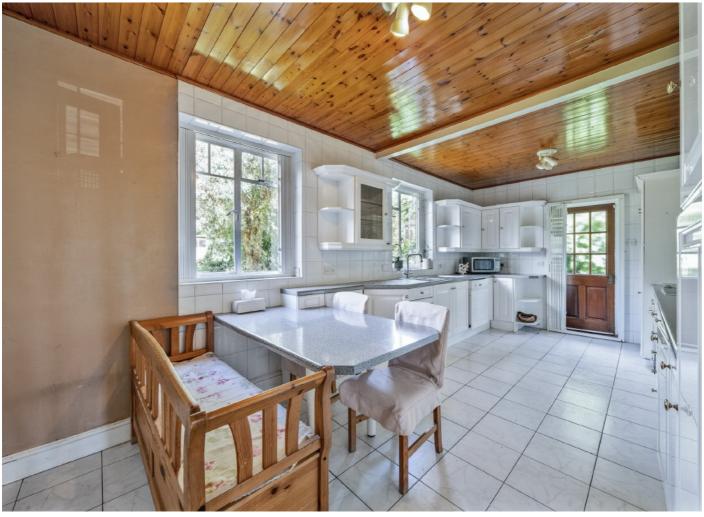

## Brim Hill, N2

A substantial semi-detached double fronted family house, elevated from the road behind a deep front garden and with the added advantage of a large lawned rear garden.

Approached via a welcoming entrance hallway there are two separate reception rooms, guest WC, study and a large kitchen diner with access to the garden.

## **Features**

Four Bedrooms
Two Bathrooms
Kitchen Diner
Three Reception Rooms
Off-Street Parking
Large Rear Garden