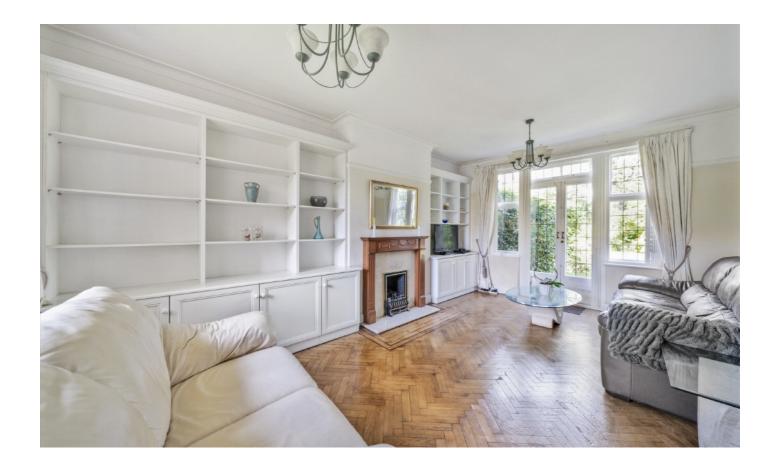

## Brim Hill, N2

A substantial semi-detached double fronted family house, elevated from the road behind a deep front garden and with the added advantage of a large lawned rear garden.

Approached via a welcoming entrance hallway there are two separate reception rooms, guest WC, study and a large kitchen diner with access to the garden.

## **Features**

Four Bedrooms
Two Bathrooms
Kitchen Diner
Three Reception Rooms
Off-Street Parking
Large Rear Garden