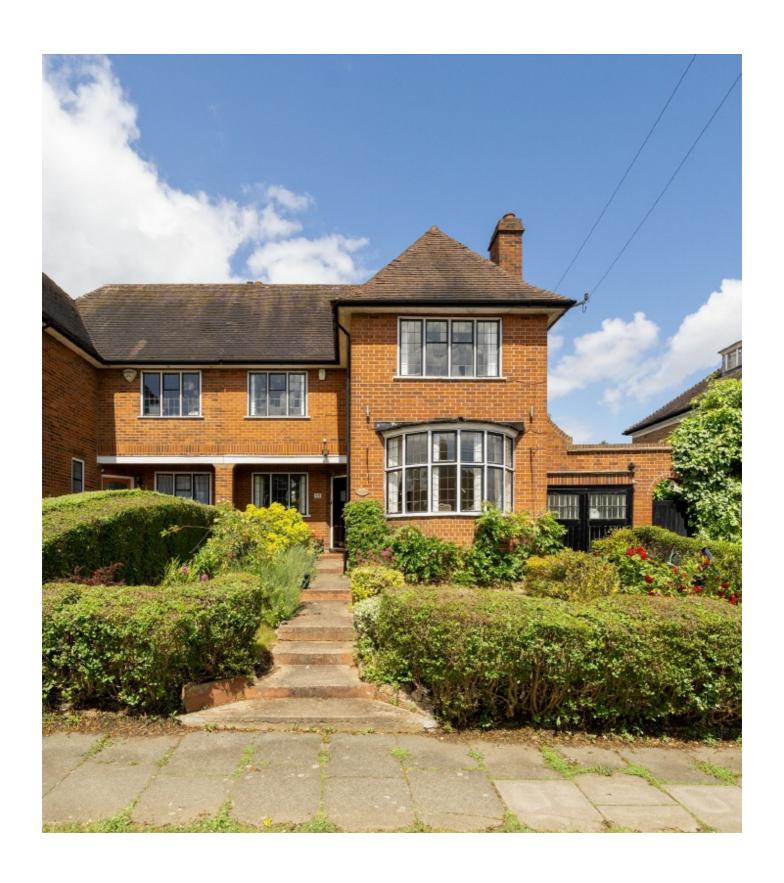

Brim Hill, N2 £1,825,000

## Brim Hill, N2

A substantial semi-detached double fronted family house, elevated from the road behind a deep front garden and with the added advantage of a large lawned rear garden.

Approached via a welcoming entrance hallway there are two separate reception rooms, guest WC, study and a large kitchen diner with access to the garden.

Positioned on the North side of Hampstead Garden Suburb, the property is near to a number of local schools and less than half a mile from the shopping and underground station at East Finchley.