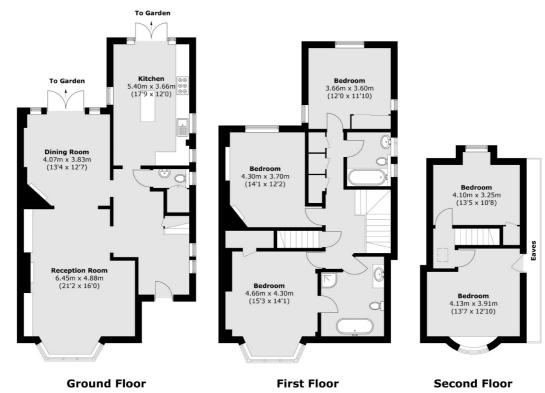

## St. Albans Road, NW5

A charming five double bedroom semi-detached house in the heart of Dartmouth Park. The house is set over three floors with a double reception room and a separate kitchen, both with access to the private garden.

## **Features**

Semi Detached House Five Double Bedrooms Two Bathrooms Double Reception Room Private Garden Great Location

## St. Albans Road, London, NW5

Total area (approx.):193.4 sq. m (2,081.8 sq. ft) (Excluding Eaves)

Highgate

London

N6 5JT

Lettings

020 8545 8585

35A Highgate High Street