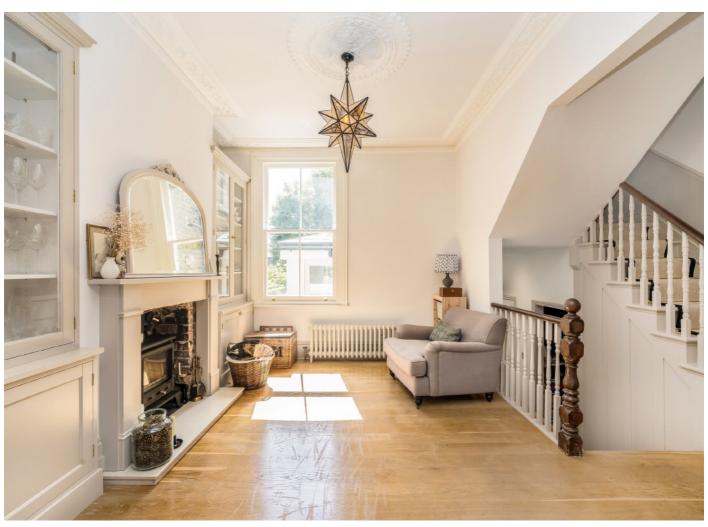

Entering on the ground floor there is a double reception room with a wood burner stove, steps down to an eat in kitchen with bifold doors leading to a south facing garden and access to a large cellar for storage.

## **Features**

Terraced House Four Bedrooms Double Reception Two Bathrooms Private Garden Cellar