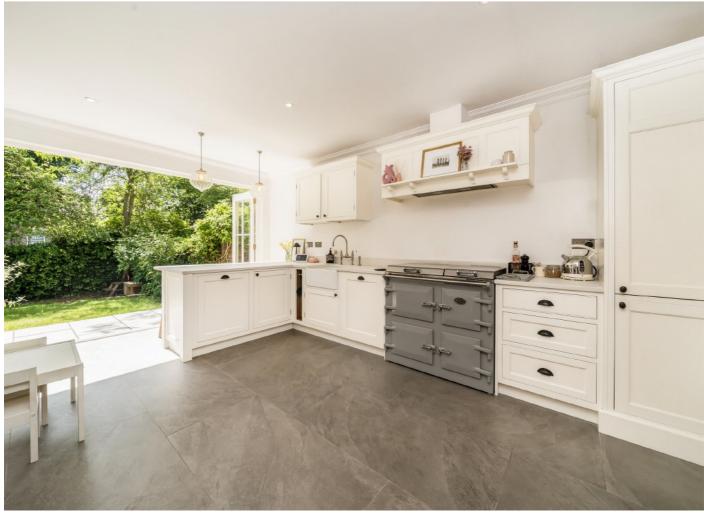

Entering on the ground floor there is a double reception room with a wood burner stove, steps down to an eat in kitchen with bifold doors leading to a south facing garden and access to a large cellar for storage.