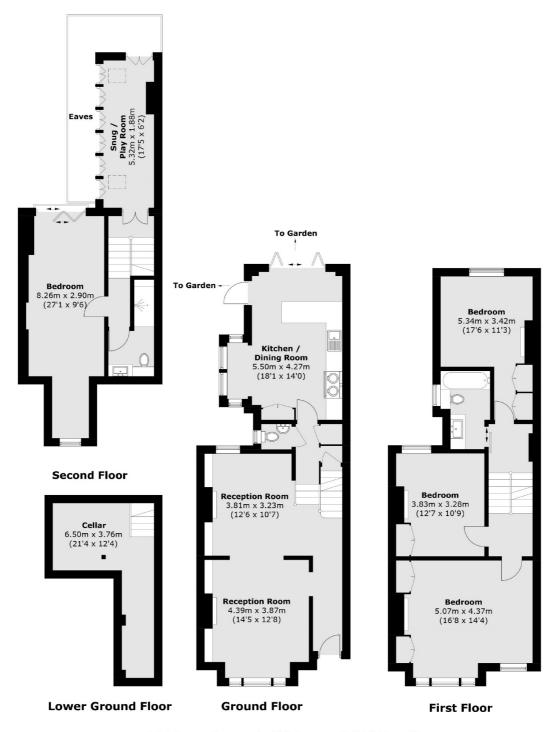

## Dresden Road, N19

A stylish four bedroom, two bathroom terraced house arranged over three floors in the heart of Whitehall Park. Offering spacious living space, a south facing garden and impressive views of the city from the second floor.

Entering on the ground floor there is a double reception room with a wood burner stove, steps down to an eat in kitchen with bifold doors leading to a south facing garden and access to a large cellar for storage.

The first floor consists of the principle bedroom and two double bedrooms, all with built in storage and a family bathroom.

The top floor has a snug/play room, a shower room with steam shower and a spacious double bedroom with a wide Juliet style balcony showcasing stunning views of the city.

## Dresden Road, London, N19

Total area (approx.): 185.4 sq. m (1,995.5 sq. ft) (Excluding Eaves)

Highgate

London

N6 5JT

Lettings

020 8545 8585

35A Highgate High Street