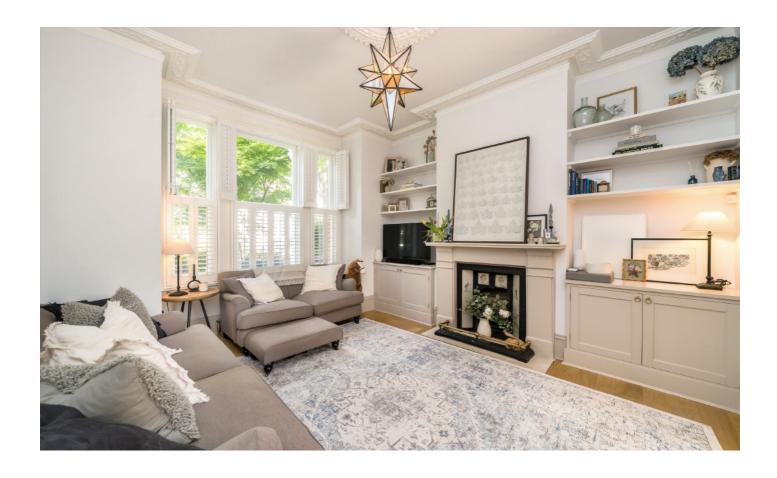

Entering on the ground floor there is a double reception room with a wood burner stove, steps down to an eat in kitchen with bifold doors leading to a south facing garden and access to a large cellar for storage.

## **Features**

Terraced House Four Bedrooms Double Reception Two Bathrooms Private Garden Cellar