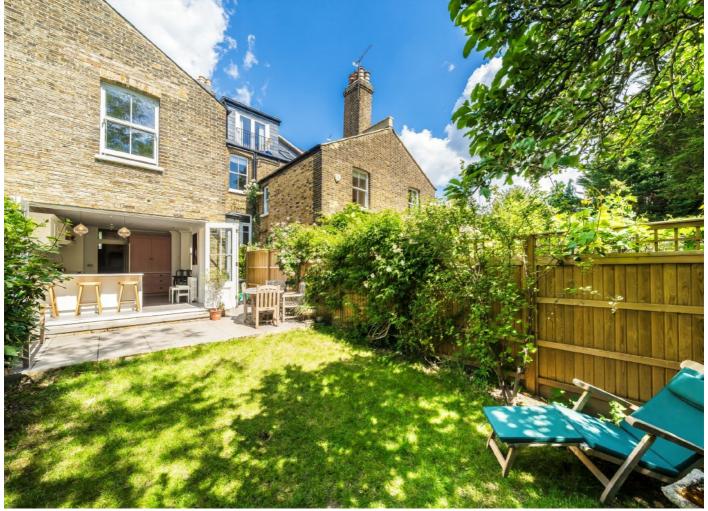

Entering on the ground floor there is a double reception room with a wood burner stove, steps down to an eat in kitchen with bifold doors leading to a south facing garden and access to a large cellar for storage.